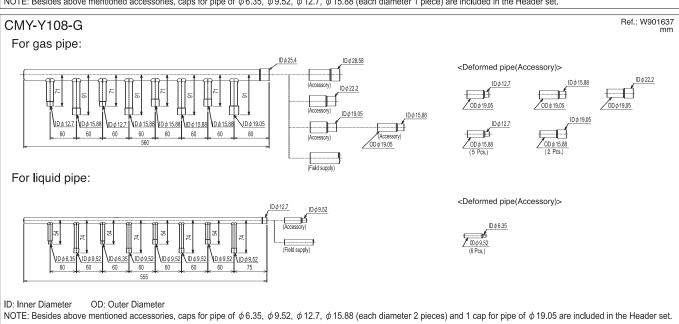

## 2. HEADER for PUHY, PURY, PQHY, PQRY-P-YGM/YSGM

Piping for CITY MULTI™ can be easily done with Joints and Headers provided by MITSUBISHI ELECTRIC CORP.. There are 3 sets of Headers selectable for piping. Details for applying the Header sets are referable to System Design 3, or their own Installation Manual.