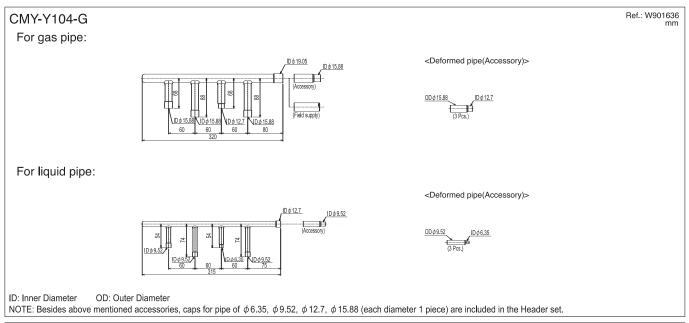

## 2. HEADER for PUHY, PURY, PQHY, PQRY-P-YGM/YSGM

Piping for CITY MULTI™ can be easily done with Joints and Headers provided by MITSUBISHI ELECTRIC CORP.. There are 3 sets of Headers selectable for piping. Details for applying the Header sets are referable to System Design 3, or their own Installation Manual.