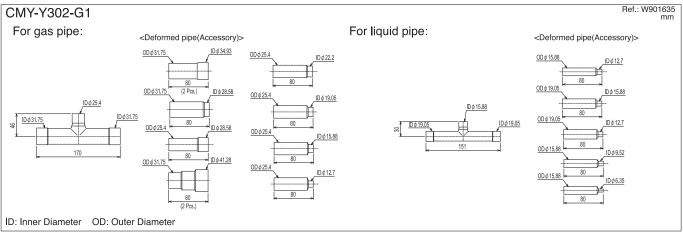

## 1. JOINT for PUHY, PURY, PQHY, PQRY-P-YGM/YSGM

Piping for CITY MULTI™ can be easily done with Joints and Headers provided by MITSUBISHI ELECTRIC CORP.. There are 4 sets of Joints selectable for piping. Details for applying the Joint sets are referable to System Design 3, or their own Installation Manual.