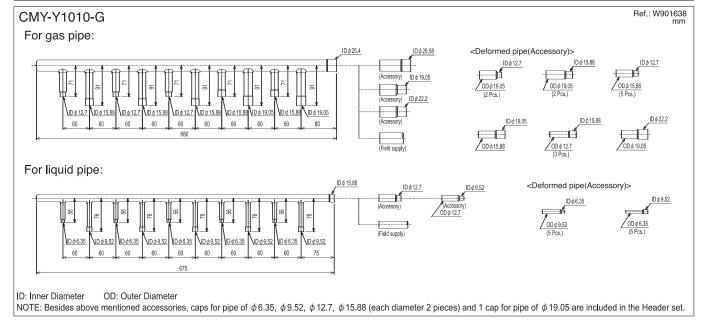

## 2. HEADER for PUHY, PURY, PQHY, PQRY-P-YGM/YSGM

Piping for CITY MULTI™ can be easily done with Joints and Headers provided by MITSUBISHI ELECTRIC CORP.. There are 3 sets of Headers selectable for piping. Details for applying the Header sets are referable to System Design 3, or their own Installation Manual.