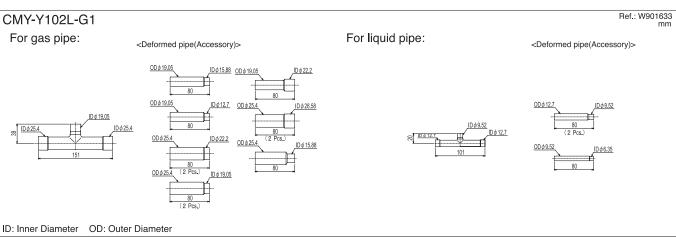

## 1. JOINT for PUHY, PURY, PQHY, PQRY-P-YGM/YSGM

Piping for CITY MULTI™ can be easily done with Joints and Headers provided by MITSUBISHI ELECTRIC CORP.. There are 4 sets of Joints selectable for piping. Details for applying the Joint sets are referable to System Design 3, or their own Installation Manual.