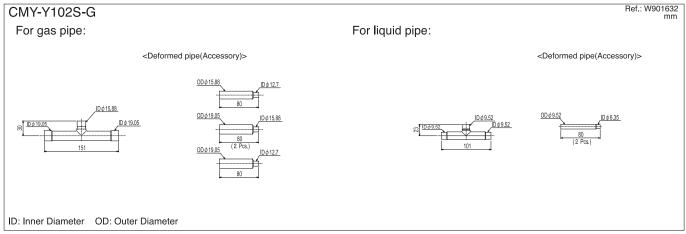

## 1. JOINT for PUHY, PURY, PQHY, PQRY-P-YGM/YSGM

Piping for CITY MULTI™ can be easily done with Joints and Headers provided by MITSUBISHI ELECTRIC CORP.. There are 4 sets of Joints selectable for piping. Details for applying the Joint sets are referable to System Design 3, or their own Installation Manual.