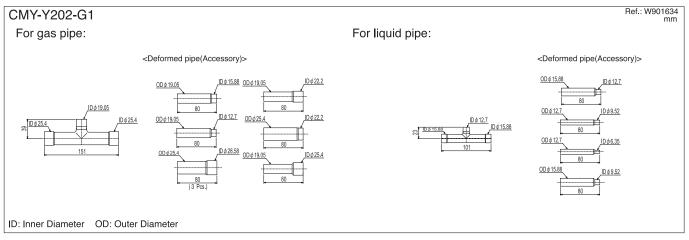

## 1. JOINT for PUHY, PURY, PQHY, PQRY-P-YGM/YSGM

Piping for CITY MULTI™ can be easily done with Joints and Headers provided by MITSUBISHI ELECTRIC CORP.. There are 4 sets of Joints selectable for piping. Details for applying the Joint sets are referable to System Design 3, or their own Installation Manual.