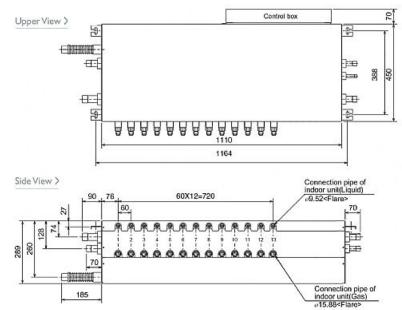

## **Product Details**

| CMB-P1013V-GA                |                |
|------------------------------|----------------|
| Number of Connections        | 13             |
| Power Input (kW) (Nominal)   | 0.255          |
| Width - mm                   | 1110           |
| Depth - mm                   | 450 + 70       |
| Height - mm                  | 289            |
| Weight - kg                  | 57             |
| Electrical Supply            | 220-240v, 50Hz |
| Phase                        | Single         |
| Mains Cable No. Cores        | 3              |
| Running Current (A)          | 1.07           |
| Fuse Rating (BS88) - HRC (A) | 6              |

CMB-P1013V-GA

185