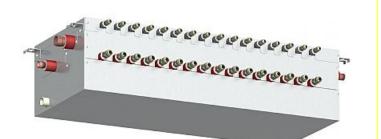

## CMB-P1013V-GA

Master BC Controller

R410A

At the heart of both the R2 and WR2 Series, the BC Controller makes simultaneous heating and cooling possible. It has the inherent 'intelligence' to be the system's decision-maker.

- Transfers energy around the system, drawing on energy from the heat source units/outdoor units
- Directing energy as requested by the individual indoor units
- Instructs the heat source unit/outdoor unit on the amount of refrigerant (liquid or gas) that is required to achieve the requested cooling or heating requirements
- Allows unique 2-pipe heat recovery
- HIC Circuit for improved efficiency

Pictures not to scale