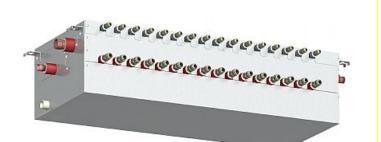

## CMB-P1010V-GA

Master BC Controller

R410A

At the heart of both the R2 and WR2 Series, the BC Controller makes simultaneous heating and cooling possible. It has the inherent 'intelligence' to be the system's decision-maker.

Pictures not to scale