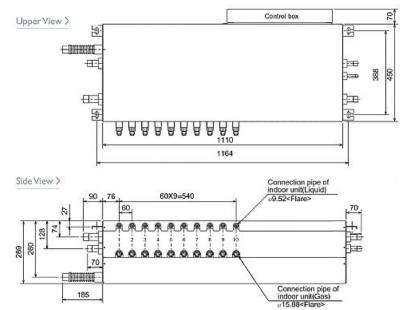

ws unique 2-pipe heat recovery
- HIC Circuit for improved efficiency



Pictures not to scale

## **Product Details**

| CMB-P1010V-GA                |                |
|------------------------------|----------------|
| Number of Connections        | 10             |
| Power Input (kW) (Nominal)   | 0.198          |
| Width - mm                   | 1110           |
| Depth - mm                   | 450 + 70       |
| Height - mm                  | 289            |
| Weight - kg                  | 49             |
| Electrical Supply            | 220-240v, 50Hz |
| Phase                        | Single         |
| Mains Cable No. Cores        | 3              |
| Running Current (A)          | 0.86           |
| Fuse Rating (BS88) - HRC (A) | 6              |

## Dimensions

CMB-P1010V-GA





## Telephone: 01707 282880

Email: air.conditioning@meuk.mee.com Website: http://www.mitsubishielectric.co.uk/aircon

Mitsubishi Electric reserves the right to make any variation in technical specification to the equipment described, or to withdraw or replace products without prior notification or public announcement.