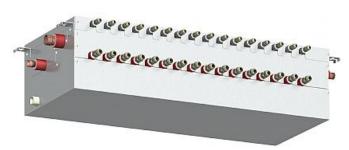

# CMB-P104V-G

BC Controller

R410A

At the heart of both the R2 and WR2 Series, the BC Controller makes simultaneous heating and cooling possible. It has the inherent 'intelligence' to be the system's decision-maker. The CMB-P104V-G unit is for use with PURY-P200-350YGM-A & PQRY-P200/250YGM-A outdoor units only.

### CMB-P104V-G