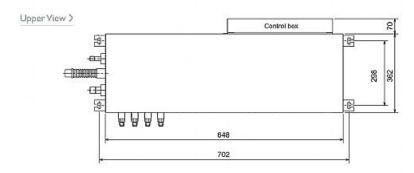

## **Product Details**

| CMB-P104V-G                  |                |
|------------------------------|----------------|
| Number of Connections        | 4              |
| Power Input (kW) (Nominal)   | 0.085          |
| Width - mm                   | 648            |
| Depth - mm                   | 362 + 70       |
| Height - mm                  | 284            |
| Weight - kg                  | 24             |
| Electrical Supply            | 220-240v, 50Hz |
| Phase                        | Single         |
| Mains Cable No. Cores        | 3              |
| Running Current (A)          | 0.36           |
| Fuse Rating (BS88) - HRC (A) | 6              |

#### Dimension

### CMB-P104V-G