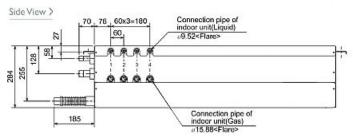

## **Product Details**

| CMB-P104V-G                  |                |
|------------------------------|----------------|
| Number of Connections        | 4              |
| Power Input (kW) (Nominal)   | 0.085          |
| Width - mm                   | 648            |
| Depth - mm                   | 362 + 70       |
| Height - mm                  | 284            |
| Weight - kg                  | 24             |
| Electrical Supply            | 220-240v, 50Hz |
| Phase                        | Single         |
| Mains Cable No. Cores        | 3              |
| Running Current (A)          | 0.36           |
| Fuse Rating (BS88) - HRC (A) | 6              |

#### Dimension

### CMB-P104V-G