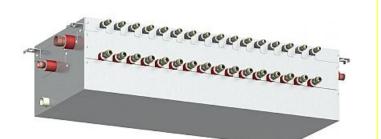

## CMB-P1013V-GA

Master BC Controller

R410A

At the heart of both the R2 and WR2 Series, the BC Controller makes simultaneous heating and cooling possible. It has the inherent 'intelligence' to be the system's decision-maker.

Pictures not to scale