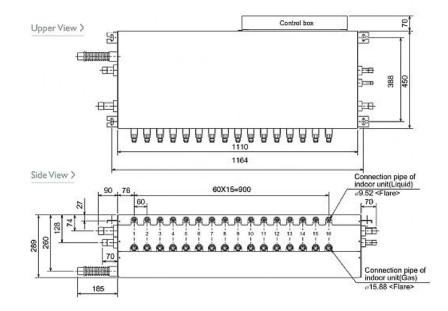

## **Product Details**

| CMB-P1016V-HA                |                |
|------------------------------|----------------|
| Number of Connections        | 16             |
| Power Input (kW) (Nominal)   | 0.312          |
| Width - mm                   | 1110           |
| Depth - mm                   | 450 + 70       |
| Height - mm                  | 289            |
| Weight - kg                  | 73             |
| Electrical Supply            | 220-240v, 50Hz |
| Phase                        | Single         |
| Mains Cable No. Cores        | 3              |
| Running Current (A)          | 1.3            |
| Fuse Rating (BS88) - HRC (A) | 6              |

#### Dimension

### CMB-P1016V-HA