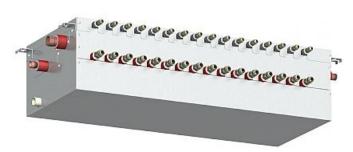

# CMB-P1016V-HA

Master BC Controller

R410A



At the heart of both the R2 and WR2 Series, the BC Controller makes simultaneous heating and cooling possible. It has the inherent 'intelligence' to be the system's decision-maker.

- Transfers energy around the system, drawing on energy from the heat source units/outdoor units
- Directing energy as requested by the individual indoor units
- Instructs the heat source unit/outdoor unit on the amount of refrigerant (liquid or gas) that is required to achieve the requested cooling or heating requirements
- Allows unique 2-pipe heat recovery
- HIC Circuit for improved efficiency



Pictures not to scale

## **Product Details**

| CMB-P1016V-HA                |                |
|------------------------------|----------------|
| Number of Connections        | 16             |
| Power Input (kW) (Nominal)   | 0.312          |
| Width - mm                   | 1110           |
| Depth - mm                   | 450 + 70       |
| Height - mm                  | 289            |
| Weight - kg                  | 73             |
| Electrical Supply            | 220-240v, 50Hz |
| Phase                        | Single         |
| Mains Cable No. Cores        | 3              |
| Running Current (A)          | 1.3            |
| Fuse Rating (BS88) - HRC (A) | 6              |

#### Dimension

### CMB-P1016V-HA





## Telephone: 01707 282880

Email: air.conditioning@meuk.mee.