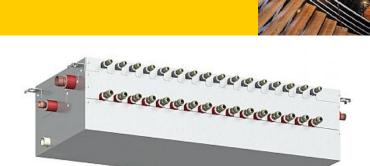

# CMB-P108V-GA

Master BC Controller



- Transfers energy around the system, drawing on energy from the heat source units/outdoor units
- Directing energy as requested by the individual indoor units
- Instructs the heat source unit/outdoor unit on the amount of refrigerant (liquid or gas) that is required to achieve the requested cooling or heating requirements
- Allows unique 2-pipe heat recovery
- HIC Circuit for improved efficiency



Pictures not to scale

### **Product Details**

| CMB-P108V-GA                 |                |
|------------------------------|----------------|
| Number of Connections        | 8              |
| Power Input (kW) (Nominal)   | 0.161          |
| Width - mm                   | 1110           |
| Depth - mm                   | 450 + 70       |
| Height - mm                  | 289            |
| Weight - kg                  | 44             |
| Electrical Supply            | 220-240v, 50Hz |
| Phase                        | Single         |
| Mains Cable No. Cores        | 3              |
| Running Current (A)          | 0.68           |
| Fuse Rating (BS88) - HRC (A) | 6              |

#### Dimension

## CMB-P108V-GA





## Telephone: 01707 282880

Email: air.conditioning@meuk.mee.c