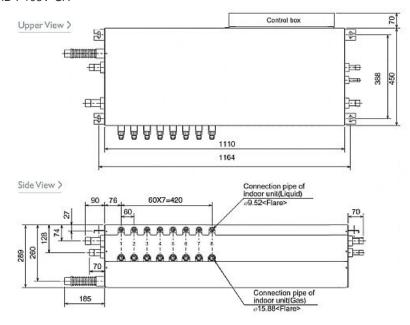

### **Product Details**

| CMB-P108V-GA                 |                |
|------------------------------|----------------|
| Number of Connections        | 8              |
| Power Input (kW) (Nominal)   | 0.161          |
| Width - mm                   | 1110           |
| Depth - mm                   | 450 + 70       |
| Height - mm                  | 289            |
| Weight - kg                  | 44             |
| Electrical Supply            | 220-240v, 50Hz |
| Phase                        | Single         |
| Mains Cable No. Cores        | 3              |
| Running Current (A)          | 0.68           |
| Fuse Rating (BS88) - HRC (A) | 6              |

#### Dimension