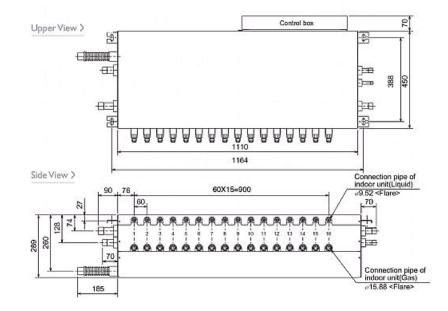

## **Product Details**

| CMB-P1016V-GA                |                |
|------------------------------|----------------|
| Number of Connections        | 16             |
| Power Input (kW) (Nominal)   | 0.312          |
| Width - mm                   | 1110           |
| Depth - mm                   | 450 + 70       |
| Height - mm                  | 289            |
| Weight - kg                  | 64             |
| Electrical Supply            | 220-240v, 50Hz |
| Phase                        | Single         |
| Mains Cable No. Cores        | 3              |
| Running Current (A)          | 1.3            |
| Fuse Rating (BS88) - HRC (A) | 6              |

## Dimension