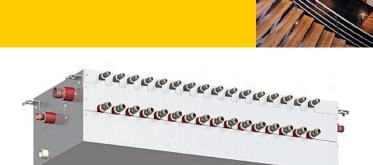

## CMB-P1016V-GA

Master BC Controller
R410A

- Transfers energy around the system, drawing on energy from the heat source units/outdoor units
- Directing energy as requested by the individual indoor units
- Instructs the heat source unit/outdoor unit on the amount of refrigerant (liquid or gas) that is required to achieve the requested cooling or heating requirements
- Allows unique 2-pipe heat recoveryAllows unique 2-pipe heat recovery
- HIC Circuit for improved efficiency

## **Product Details**

| CMB-P1016V-GA                |                |
|------------------------------|----------------|
| Number of Connections        | 16             |
| Power Input (kW) (Nominal)   | 0.312          |
| Width - mm                   | 1110           |
| Depth - mm                   | 450 + 70       |
| Height - mm                  | 289            |
| Weight - kg                  | 64             |
| Electrical Supply            | 220-240v, 50Hz |
| Phase                        | Single         |
| Mains Cable No. Cores        | 3              |
| Running Current (A)          | 1.3            |
| Fuse Rating (BS88) - HRC (A) | 6              |