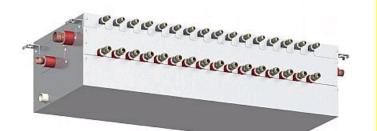

## CMB-P108V-GA

Master BC Controller R410A

At the heart of both the R2 and WR2 Series, the BC Controller makes simultaneous heating and cooling possible. It has the inherent 'intelligence' to be the system's decision-maker. CMB-P-V-GA units are for use with PURY-(E)P200-650Y(S)HM-A & PQRY-P200-600Y(S)HM-A only.

Pictures not to scale

## **Product Details**

| CMB-P108V-GA                 |                |
|------------------------------|----------------|
| Number of Connections        | 8              |
| Power Input (kW) (Nominal)   | 0.161          |
| Width - mm                   | 1110           |
| Depth - mm                   | 450 + 70       |
| Height - mm                  | 289            |
| Weight - kg                  | 44             |
| Electrical Supply            | 220-240v, 50Hz |
| Phase                        | Single         |
| Mains Cable No. Cores        | 3              |
| Running Current (A)          | 0.68           |
| Fuse Rating (BS88) - HRC (A) | 6              |