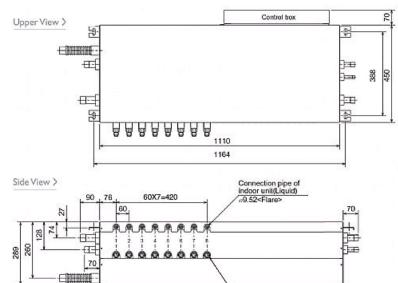

## **Product Details**

| CMB-P108V-GA                 |                |
|------------------------------|----------------|
| Number of Connections        | 8              |
| Power Input (kW) (Nominal)   | 0.161          |
| Width - mm                   | 1110           |
| Depth - mm                   | 450 + 70       |
| Height - mm                  | 289            |
| Weight - kg                  | 44             |
| Electrical Supply            | 220-240v, 50Hz |
| Phase                        | Single         |
| Mains Cable No. Cores        | 3              |
| Running Current (A)          | 0.68           |
| Fuse Rating (BS88) - HRC (A) | 6              |

Dimensions

CMB-P108V-GA

185

Connection pipe of indoor unit(Gas) #15.88<Flare>