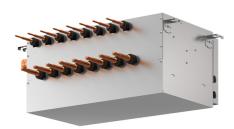

## **Product Information**

CMB-P104V-G1 : BC controller

At the heart of both the R2 and WR2 Series, the BC controller makes simultaneous heating and cooling possible. It has the inherent 'intelligence' to be the system's decision-maker.

## **FEATURES**

| BC BRANCH CONTROLLER         |                |
|------------------------------|----------------|
| Number of Connections        | 4              |
| Weight (kg)                  | 24             |
| Dimensions (mm) Width        | 648            |
| Dimensions (mm) Depth        | 432            |
| Dimensions (mm) Height       | 284            |
| Electrical Supply            | 220-240V, 50HZ |
| Phase                        | SINGLE         |
| Power Input (kW)             | 0.085          |
| Running Current (A)          | 0.36           |
| Fuse Rating (BS88) - HRC (A) | 6              |
| Mains Cable No. Cores        | 3              |