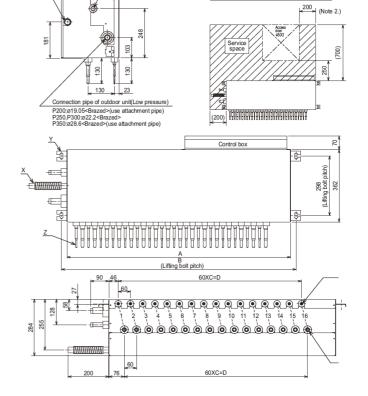

## **FEATURES**

| BC BRANCH CONTROLLER         |                |
|------------------------------|----------------|
| Number of Connections        | 4              |
| Weight (kg)                  | 24             |
| Dimensions (mm) Width        | 648            |
| Dimensions (mm) Depth        | 432            |
| Dimensions (mm) Height       | 284            |
| Electrical Supply            | 220-240V, 50HZ |
| Phase                        | SINGLE         |
| Power Input (kW)             | 0.085          |
| Running Current (A)          | 0.36           |
| Fuse Rating (BS88) - HRC (A) | 6              |
| Mains Cable No. Cores        | 3              |

## Drain pipe O.D.32 (1-1/4") Dr