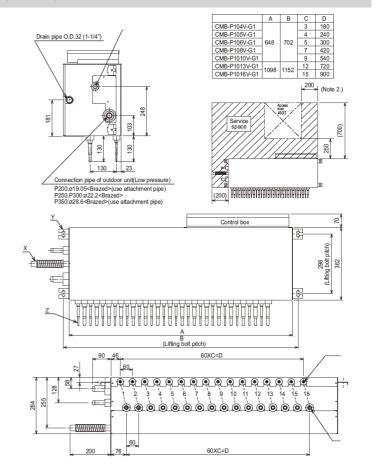

## **DIMENSIONS**

CMB-P105V-G1

## **FEATURES**

| BC BRANCH CONTROLLER         |                |
|------------------------------|----------------|
| Number of Connections        | 5              |
| Weight (kg)                  | 27             |
| Dimensions (mm) Width        | 648            |
| Dimensions (mm) Depth        | 432            |
| Dimensions (mm) Height       | 284            |
| Electrical Supply            | 220-240V, 50HZ |
| Phase                        | SINGLE         |
| Power Input (kW)             | 0.104          |
| Running Current (A)          | 0.44           |
| Fuse Rating (BS88) - HRC (A) | 6              |
| Mains Cable No. Cores        | 3              |