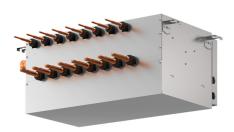

## **Product Information**

CMB-P104V-G1: BC controller

At the heart of both the R2 and WR2 Series, the BC controller makes simultaneous heating and cooling possible. It has the inherent 'intelligence' to be the system's decision-maker.

## **FEATURES**

| BC BRANCH CONTROLLER         |                |
|------------------------------|----------------|
| Number of Connections        | 4              |
| Weight (kg)                  | 24             |
| Dimensions (mm) Width        | 648            |
| Dimensions (mm) Depth        | 432            |
| Dimensions (mm) Height       | 284            |
| Electrical Supply            | 220-240V, 50HZ |
| Phase                        | SINGLE         |
| Power Input (kW)             | 0.085          |
| Running Current (A)          | 0.36           |
| Fuse Rating (BS88) - HRC (A) | 6              |
| Mains Cable No. Cores        | 3              |