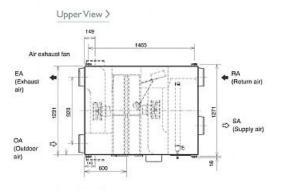

## Dimensions

GUF-100RD3

Front View >

## **Product Details**

| GUF-100RD3                    |                |
|-------------------------------|----------------|
| Capacity (kW):                |                |
| Heating (Nominal)             | 13.0 (4.7)     |
| Cooling (Nominal)             | 10.81 (3.49)   |
| R410A Heating (UK)            | 12.01 (4.34)   |
| R407c Heating (UK)            | 12.01 (4.34)   |
| R410A Cooling (UK)            | 10.27 (3.32)   |
| R407c Cooling (UK)            | 10.27 (3.32)   |
| Power Input (kW) Heating (UK) | 0.505          |
| Power Input (kW) Cooling (UK) | 0.505          |
| Airflow(m3/hour) - Lo-Hi      | 800-1000       |
| Noise (dBA) - Lo-Hi           | 34-39          |
| Width - mm                    | 1231           |
| Depth - mm                    | 1580           |
| Height - mm                   | 398            |
| Weight - kg                   | 92             |
| Electrical Supply             | 220-240v, 50Hz |
| Phase                         | Single         |
| Mains Cable No. Cores         | 3              |
| Running Current (A) - Lo-Hi   | 1.73-2.2       |
| Fuse Rating (BS88) - HRC (A)  | 6              |