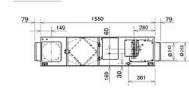

## Dimensions

GUF-100RD3

Front View >

## **Product Details**

| GUF-100RD3                    |                |
|-------------------------------|----------------|
| Capacity (kW):                |                |
| Heating (Nominal)             | 13.0 (4.7)     |
| Cooling (Nominal)             | 10.81 (3.49)   |
| R410A Heating (UK)            | 12.01 (4.34)   |
| R407c Heating (UK)            | 12.01 (4.34)   |
| R410A Cooling (UK)            | 10.27 (3.32)   |
| R407c Cooling (UK)            | 10.27 (3.32)   |
| Power Input (kW) Heating (UK) | 0.505          |
| Power Input (kW) Cooling (UK) | 0.505          |
| Airflow(m3/hour) - Lo-Hi      | 800-1000       |
| Noise (dBA) - Lo-Hi           | 34-39          |
| Width - mm                    | 1231           |
| Depth - mm                    | 1580           |
| Height - mm                   | 398            |
| Weight - kg                   | 92             |
| Electrical Supply             | 220-240v, 50Hz |
| Phase                         | Single         |
| Mains Cable No. Cores         | 3              |
| Running Current (A) - Lo-Hi   | 1.73-2.2       |
| Fuse Rating (BS88) - HRC (A)  | 6              |