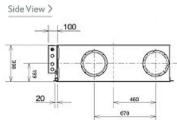

## Dimensions

GUF-100RD3

Front View >

## **Product Details**

| GUF-100RD3                    |                |
|-------------------------------|----------------|
| Capacity (kW):                |                |
| Heating (Nominal)             | 13.0 (4.7)     |
| Cooling (Nominal)             | 10.81 (3.49)   |
| R410A Heating (UK)            | 12.01 (4.34)   |
| R407c Heating (UK)            | 12.01 (4.34)   |
| R410A Cooling (UK)            | 10.27 (3.32)   |
| R407c Cooling (UK)            | 10.27 (3.32)   |
| Power Input (kW) Heating (UK) | 0.505          |
| Power Input (kW) Cooling (UK) | 0.505          |
| Airflow(m3/hour) - Lo-Hi      | 800-1000       |
| Noise (dBA) - Lo-Hi           | 34-39          |
| Width - mm                    | 1231           |
| Depth - mm                    | 1580           |
| Height - mm                   | 398            |
| Weight - kg                   | 92             |
| Electrical Supply             | 220-240v, 50Hz |
| Phase                         | Single         |
| Mains Cable No. Cores         | 3              |
| Running Current (A) - Lo-Hi   | 1.73-2.2       |
| Fuse Rating (BS88) - HRC (A)  | 6              |