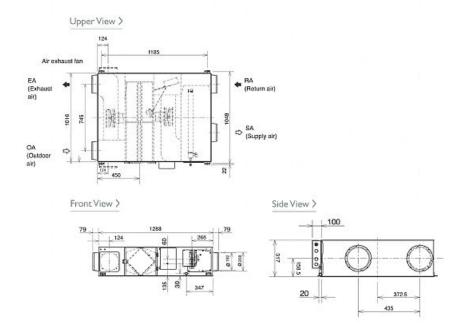

## Dimensions

GUF-50RD3

Tel:

Fax:

## **Product Details**

| GUF-50RD3                          |                |
|------------------------------------|----------------|
| Capacity (kW):                     |                |
| Heating (Nominal)                  | 6.42 (2.25)    |
| Cooling (Nominal)                  | 5.29 (1.66)    |
| R410A Heating (UK)                 | 5.93 (2.08)    |
| R407c Heating (UK)                 | 5.93 (2.08)    |
| R410A Cooling (UK)                 | 5.03 (1.58)    |
| R407c Cooling (UK)                 | 5.03 (1.58)    |
| Power Input (kW) Heating (Nominal) | 0.265          |
| Power Input (kW) Cooling (Nominal) | 0.265          |
| Airflow(m3/hour) - Lo-Hi           | 400-500        |
| Noise (dBA) - Lo-Hi                | 29.5-34.5      |
| Width - mm                         | 1016           |
| Depth - mm                         | 1288           |
| Height - mm                        | 317            |
| Weight - kg                        | 54             |
| Electrical Supply                  | 220-240v, 50Hz |
| Phase                              | Single         |
| Mains Cable No. Cores              | 3              |
| Running Current (A) - Lo-Hi        | 0.7-1.15       |
| Fuse Rating (BS88) - HRC (A)       | 6              |