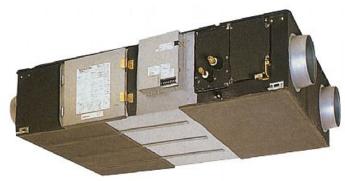

## **GUF-50RD3**

Lossnay Outdoor Air Processing Unit

- A combination of Lossnay and City Multi indoor in a single unit
- Air temperature in any room can be adjusted to the desired temperature via this unit which is used as an indoor unit of the City Multi air conditioning system
- The ventilating and air conditioning functions are integrated in a single unit, saving space and installation costs
- Heat recovery helps to save energy, a benefit that's not only good for the environment, but also great for cutting energy costs
- Free cooling is also available should outdoor conditions be suitable

## **Product Details**

| GUF-50RD3                          |                |
|------------------------------------|----------------|
| Capacity (kW):                     |                |
| Heating (Nominal)                  | 6.42 (2.25)    |
| Cooling (Nominal)                  | 5.29 (1.66)    |
| R410A Heating (UK)                 | 5.93 (2.08)    |
| R407c Heating (UK)                 | 5.93 (2.08)    |
| R410A Cooling (UK)                 | 5.03 (1.58)    |
| R407c Cooling (UK)                 | 5.03 (1.58)    |
| Power Input (kW) Heating (Nominal) | 0.265          |
| Power Input (kW) Cooling (Nominal) | 0.265          |
| Airflow(m3/hour) - Lo-Hi           | 400-500        |
| Noise (dBA) - Lo-Hi                | 29.5-34.5      |
| Width - mm                         | 1016           |
| Depth - mm                         | 1288           |
| Height - mm                        | 317            |
| Weight - kg                        | 54             |
| Electrical Supply                  | 220-240v, 50Hz |
| Phase                              | Single         |
| Mains Cable No. Cores              | 3              |
| Running Current (A) - Lo-Hi        | 0.7-1.15       |
| Fuse Rating (BS88) - HRC (A)       | 6              |