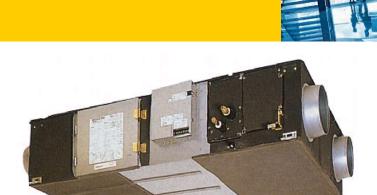

# **GUF-100RD3**

Lossnay Outdoor Air Processing Unit

- A combination of Lossnay and City Multi indoor in a single unit
- Air temperature in any room can be adjusted to the desired temperature via this unit which is used as an indoor unit of the City Multi air conditioning system
- The ventilating and air conditioning functions are integrated in a single unit, saving space and installation costs
- Heat recovery helps to save energy, a benefit that's not only good for the environment, but also great for cutting energy costs
- Free cooling is also available should outdoor conditions be suitable

## **GUF-100RD3**