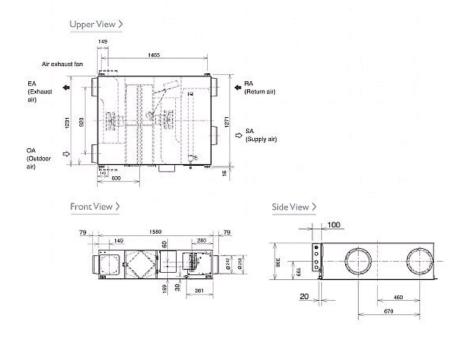

R410A Heating (UK)            | 13.0 (4.7)     |
| R410A Cooling (UK)            | 10.27 (3.32)   |
| Power Input (kW) Heating (UK) | 0.505          |
| Power Input (kW) Cooling (UK) | 0.505          |
| Airflow(m3/hour) - Lo-Hi      | 800-1000       |
| Noise (dBA) - Lo-Hi           | 34-39          |
| Width - mm                    | 1231           |
| Depth - mm                    | 1580           |
| Height - mm                   | 398            |
| Weight - kg                   | 92             |
| Electrical Supply             | 220-240v, 50Hz |
| Phase                         | Single         |
| Mains Cable No. Cores         | 3              |
| Running Current (A) - Lo-Hi   | 1.73-2.2       |
| Fuse Rating (BS88) - HRC (A)  | 6              |

#### Dimensions

## **GUF-100RD3**





# Telephone: 01707 282880

Email: air.conditioning@meuk.mee.com Website: http://www.mitsubishielectric.co.uk/aircon

Mitsubishi Electric reserves the right to make any variation in technical specification to the equipment described, or to withdraw or replace products without prior notification or public announcement.