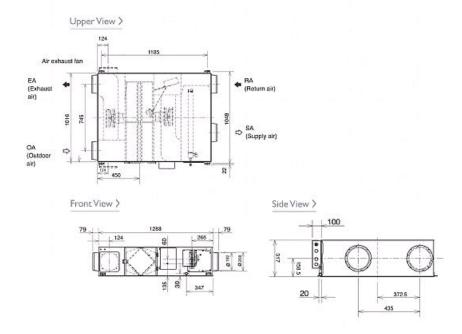

## Dimensions

GUF-50RD3

## **Product Details**

| GUF-50RD3                          |                |
|------------------------------------|----------------|
| Capacity (kW):                     |                |
| Heating (Nominal)                  | 6.42 (2.25)    |
| Cooling (Nominal)                  | 5.29 (1.66)    |
| R410A Heating (UK)                 | 6.42 (2.25)    |
| R410A Cooling (UK)                 | 5.03 (1.58)    |
| Power Input (kW) Heating (Nominal) | 0.265          |
| Power Input (kW) Cooling (Nominal) | 0.265          |
| Airflow(m3/hour) - Lo-Hi           | 400-500        |
| Noise (dBA) - Lo-Hi                | 29.5-34.5      |
| Width - mm                         | 1016           |
| Depth - mm                         | 1288           |
| Height - mm                        | 317            |
| Weight - kg                        | 54             |
| Electrical Supply                  | 220-240v, 50Hz |
| Phase                              | Single         |
| Mains Cable No. Cores              | 3              |
| Running Current (A) - Lo-Hi        | 0.7-1.15       |
| Fuse Rating (BS88) - HRC (A)       | 6              |