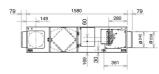

| 13.33 - 16.67  |
| External Static Pressure (Pa)                | 140            |
| Sound Pressure Level (dBA) - Lo-Hi           | 34 - 39        |
| Weight (kg)                                  | 92             |
| Dimensions (mm) Width                        | 1231           |
| Dimensions (mm) Depth                        | 1580           |
| Dimensions (mm) Height                       | 398            |
| Electrical Supply                            | 220-240V, 50HZ |
| Phase                                        | SINGLE         |
| Running Current (A) - Heating / Cooling - Hi | 2.2 / 2.2      |
| Fuse Rating (BS88) - HRC (A)                 | 6              |
| Mains Cable No. Cores                        | 3              |

## **DIMENSIONS**

GUF-100RD4