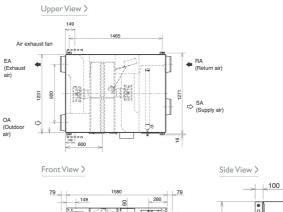

Hi                     | 13.33 - 16.67  |
| External Static Pressure (Pa)                | 140            |
| Sound Pressure Level (dBA) - Lo-Hi           | 34 - 39        |
| Weight (kg)                                  | 92             |
| Dimensions (mm) Width                        | 1231           |
| Dimensions (mm) Depth                        | 1580           |
| Dimensions (mm) Height                       | 398            |
| Electrical Supply                            | 220-240V, 50HZ |
| Phase                                        | SINGLE         |
| Running Current (A) - Heating / Cooling - Hi | 2.2 / 2.2      |
| Fuse Rating (BS88) - HRC (A)                 | 6              |
| Mains Cable No. Cores                        | 3              |

## **DIMENSIONS**

GUF-100RD4