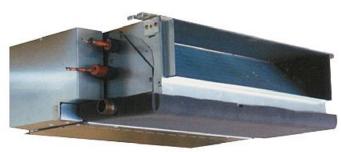

# PEFY-P20VML-E

Indoor Unit

Low Height Ceiling Concealed Ducted

The low height ceiling concealed ducted indoor unit is particularly suitable for buildings where space in the ceiling void would not be sufficient for a standard unit, such as refurbishments to 1960's buildings.

- Extremely quiet operation due to new centrifugal fan
- Low height of only 225mm
- Condensate connection from left or right
- Ideal for application in hotels and apartments with simplified hotel controller, PAC-SE51CRA
- Cooling operation set temperature can be set down to 14°C db when used with R410A