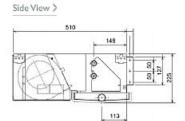

### **Product Details**

| PEFY-P20VML-E                      |                |
|------------------------------------|----------------|
| Capacity (kW):                     |                |
| Heating (Nominal)                  | 2.5            |
| Cooling (Nominal)                  | 2.2            |
| R410A Heating (UK)                 | 2.3            |
| R407c Heating (UK)                 | 2.3            |
| R410A Cooling (UK)                 | 2.1            |
| R407c Cooling (UK)                 | 2.1            |
| R410A High Sensible Cooling (UK)   | 1.6            |
| SHF R410A (UK)                     | 0.86           |
| SHF R407c (UK)                     | 0.86           |
| SHF High Sensible R410A (UK)       | 1.0            |
| Power Input (kW) Heating (Nominal) | 0.05           |
| Power Input (kW) Cooling (Nominal) | 0.05           |
| Airflow (m3/min) - Lo-Mi-Hi        | 4.8-5.8-7.9    |
| External Static Pressure Pa        | 5              |
| Noise (dBA) - Lo-Mi-Hi             | 25-29-36       |
| Width - mm                         | 720            |
| Depth - mm                         | 550            |
| Height - mm                        | 225            |
| Weight - kg                        | 18             |
| Electrical Supply                  | 220-240v, 50Hz |
| Phase                              | Single         |
| Mains Cable No. Cores              | 3              |
| Running Current (A) - Heating      | 0.24           |
| Running Current (A) - Cooling      | 0.24           |
| Fuse Rating (BS88) - HRC (A)       | 6              |

#### Dimension