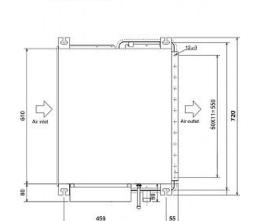

### **Product Details**

| PEFY-P20VML-E                      |                |
|------------------------------------|----------------|
| Capacity (kW):                     |                |
| Heating (Nominal)                  | 2.5            |
| Cooling (Nominal)                  | 2.2            |
| R410A Heating (UK)                 | 2.3            |
| R407c Heating (UK)                 | 2.3            |
| R410A Cooling (UK)                 | 2.1            |
| R407c Cooling (UK)                 | 2.1            |
| R410A High Sensible Cooling (UK)   | 1.6            |
| SHF R410A (UK)                     | 0.86           |
| SHF R407c (UK)                     | 0.86           |
| SHF High Sensible R410A (UK)       | 1.0            |
| Power Input (kW) Heating (Nominal) | 0.05           |
| Power Input (kW) Cooling (Nominal) | 0.05           |
| Airflow (m3/min) - Lo-Mi-Hi        | 4.8-5.8-7.9    |
| External Static Pressure Pa        | 5              |
| Noise (dBA) - Lo-Mi-Hi             | 25-29-36       |
| Width - mm                         | 720            |
| Depth - mm                         | 550            |
| Height - mm                        | 225            |
| Weight - kg                        | 18             |
| Electrical Supply                  | 220-240v, 50Hz |
| Phase                              | Single         |
| Mains Cable No. Cores              | 3              |
| Running Current (A) - Heating      | 0.24           |
| Running Current (A) - Cooling      | 0.24           |
| Fuse Rating (BS88) - HRC (A)       | 6              |

#### Dimension

## PEFY-P20VML-E

Upper View >