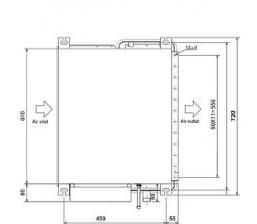

#### Dimension

## PEFY-P25VML-E

Upper View >

Tel:

Fax:

### **Product Details**

| PEFY-P25VML-E                      |                |
|------------------------------------|----------------|
| Capacity (kW):                     |                |
| Heating (Nominal)                  | 3.2            |
| Cooling (Nominal)                  | 2.8            |
| R410A Heating (UK)                 | 3.0            |
| R407c Heating (UK)                 | 3.0            |
| R410A Cooling (UK)                 | 2.6            |
| R407c Cooling (UK)                 | 2.7            |
| R410A High Sensible Cooling (UK)   | 2.0            |
| SHF R410A (UK)                     | 0.81           |
| SHF R407c (UK)                     | 0.78           |
| SHF High Sensible R410A (UK)       | 0.9            |
| Power Input (kW) Heating (Nominal) | 0.05           |
| Power Input (kW) Cooling (Nominal) | 0.05           |
| Airflow (m3/min) - Lo-Mi-Hi        | 4.8-5.8-7.9    |
| External Static Pressure Pa        | 5              |
| Noise (dBA) - Lo-Mi-Hi             | 25-29-36       |
| Width - mm                         | 720            |
| Depth - mm                         | 550            |
| Height - mm                        | 225            |
| Weight - kg                        | 18             |
| Electrical Supply                  | 220-240v, 50Hz |
| Phase                              | Single         |
| Mains Cable No. Cores              | 3              |
| Running Current (A) - Heating      | 0.24           |
| Running Current (A) - Cooling      | 0.24           |
| Fuse Rating (BS88) - HRC (A)       | 6              |