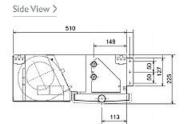

#### Dimension

## PEFY-P25VML-E

Upper View >

Tel:

Fax:

### **Product Details**

| PEFY-P25VML-E                      |                |
|------------------------------------|----------------|
| Capacity (kW):                     |                |
| Heating (Nominal)                  | 3.2            |
| Cooling (Nominal)                  | 2.8            |
| R410A Heating (UK)                 | 3.0            |
| R407c Heating (UK)                 | 3.0            |
| R410A Cooling (UK)                 | 2.6            |
| R407c Cooling (UK)                 | 2.7            |
| R410A High Sensible Cooling (UK)   | 2.0            |
| SHF R410A (UK)                     | 0.81           |
| SHF R407c (UK)                     | 0.78           |
| SHF High Sensible R410A (UK)       | 0.9            |
| Power Input (kW) Heating (Nominal) | 0.05           |
| Power Input (kW) Cooling (Nominal) | 0.05           |
| Airflow (m3/min) - Lo-Mi-Hi        | 4.8-5.8-7.9    |
| External Static Pressure Pa        | 5              |
| Noise (dBA) - Lo-Mi-Hi             | 25-29-36       |
| Width - mm                         | 720            |
| Depth - mm                         | 550            |
| Height - mm                        | 225            |
| Weight - kg                        | 18             |
| Electrical Supply                  | 220-240v, 50Hz |
| Phase                              | Single         |
| Mains Cable No. Cores              | 3              |
| Running Current (A) - Heating      | 0.24           |
| Running Current (A) - Cooling      | 0.24           |
| Fuse Rating (BS88) - HRC (A)       | 6              |