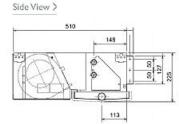

#### Dimension

### PEFY-P32VML-E

Upper View >

Tel:

Fax:

## **Product Details**

| PEFY-P32VML-E                      |                |
|------------------------------------|----------------|
| Capacity (kW):                     |                |
| Heating (Nominal)                  | 4.0            |
| Cooling (Nominal)                  | 3.6            |
| R410A Heating (UK)                 | 3.7            |
| R407c Heating (UK)                 | 3.7            |
| R410A Cooling (UK)                 | 3.4            |
| R407c Cooling (UK)                 | 3.4            |
| R410A High Sensible Cooling (UK)   | 2.6            |
| SHF R410A (UK)                     | 0.76           |
| SHF R407c (UK)                     | 0.76           |
| SHF High Sensible R410A (UK)       | 0.88           |
| Power Input (kW) Heating (Nominal) | 0.07           |
| Power Input (kW) Cooling (Nominal) | 0.07           |
| Airflow (m3/min) - Lo-Mi-Hi        | 4.8-5.8-9.5    |
| External Static Pressure Pa        | 5              |
| Noise (dBA) - Lo-Mi-Hi             | 25-29-40       |
| Width - mm                         | 720            |
| Depth - mm                         | 550            |
| Height - mm                        | 225            |
| Weight - kg                        | 18             |
| Electrical Supply                  | 220-240v, 50Hz |
| Phase                              | Single         |
| Mains Cable No. Cores              | 3              |
| Running Current (A) - Heating      | 0.32           |
| Running Current (A) - Cooling      | 0.32           |
| Fuse Rating (BS88) - HRC (A)       | 6              |