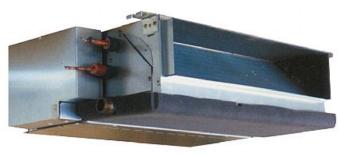

# PEFY-P32VML-E

Indoor Unit

Low Height Ceiling Concealed Ducted

- Extremely quiet operation due to new centrifugal fan
- Low height of only 225mm
- Condensate connection from left or right
- Ideal for application in hotels and apartments with simplified hotel controller, PAC-SE51CRA
- Cooling operation set temperature can be set down to 14°C db when used with R410A

## **Product Details**

| PEFY-P32VML-E                      |                |
|------------------------------------|----------------|
| Capacity (kW):                     |                |
| Heating (Nominal)                  | 4.0            |
| Cooling (Nominal)                  | 3.6            |
| R410A Heating (UK)                 | 3.7            |
| R407c Heating (UK)                 | 3.7            |
| R410A Cooling (UK)                 | 3.4            |
| R407c Cooling (UK)                 | 3.4            |
| R410A High Sensible Cooling (UK)   | 2.6            |
| SHF R410A (UK)                     | 0.76           |
| SHF R407c (UK)                     | 0.76           |
| SHF High Sensible R410A (UK)       | 0.88           |
| Power Input (kW) Heating (Nominal) | 0.07           |
| Power Input (kW) Cooling (Nominal) | 0.07           |
| Airflow (m3/min) - Lo-Mi-Hi        | 4.8-5.8-9.5    |
| External Static Pressure Pa        | 5              |
| Noise (dBA) - Lo-Mi-Hi             | 25-29-40       |
| Width - mm                         | 720            |
| Depth - mm                         | 550            |
| Height - mm                        | 225            |
| Weight - kg                        | 18             |
| Electrical Supply                  | 220-240v, 50Hz |
| Phase                              | Single         |
| Mains Cable No. Cores              | 3              |
| Running Current (A) - Heating      | 0.32           |
| Running Current (A) - Cooling      | 0.32           |
| Fuse Rating (BS88) - HRC (A)       | 6              |