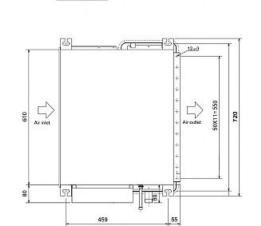

#### Dimension

### PEFY-P32VML-E

Upper View >

Tel:

Fax:

## **Product Details**

| PEFY-P32VML-E                      |                |
|------------------------------------|----------------|
| Capacity (kW):                     |                |
| Heating (Nominal)                  | 4.0            |
| Cooling (Nominal)                  | 3.6            |
| R410A Heating (UK)                 | 3.7            |
| R407c Heating (UK)                 | 3.7            |
| R410A Cooling (UK)                 | 3.4            |
| R407c Cooling (UK)                 | 3.4            |
| R410A High Sensible Cooling (UK)   | 2.6            |
| SHF R410A (UK)                     | 0.76           |
| SHF R407c (UK)                     | 0.76           |
| SHF High Sensible R410A (UK)       | 0.88           |
| Power Input (kW) Heating (Nominal) | 0.07           |
| Power Input (kW) Cooling (Nominal) | 0.07           |
| Airflow (m3/min) - Lo-Mi-Hi        | 4.8-5.8-9.5    |
| External Static Pressure Pa        | 5              |
| Noise (dBA) - Lo-Mi-Hi             | 25-29-40       |
| Width - mm                         | 720            |
| Depth - mm                         | 550            |
| Height - mm                        | 225            |
| Weight - kg                        | 18             |
| Electrical Supply                  | 220-240v, 50Hz |
| Phase                              | Single         |
| Mains Cable No. Cores              | 3              |
| Running Current (A) - Heating      | 0.32           |
| Running Current (A) - Cooling      | 0.32           |
| Fuse Rating (BS88) - HRC (A)       | 6              |