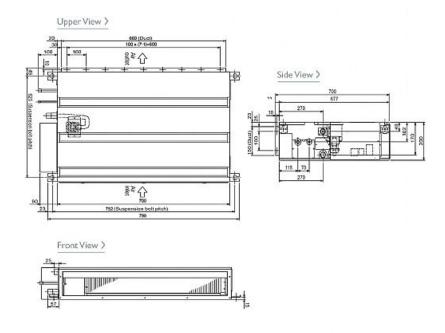

#### Dimensions

### Product Details

| PEFY-P25VMS1-E                         |                |
|----------------------------------------|----------------|
| Capacity (kW):                         |                |
| Heating (Nominal)                      | 3.2            |
| Cooling (Nominal)                      | 2.8            |
| Heating (UK)                           | 3.0            |
| Cooling (UK)                           | 2.5            |
| R410A High Sensible Cooling (UK)       | 2.0            |
| SHF R410A (UK)                         | 0.84           |
| SHF High Sensible R410A (UK)           | 0.9            |
| Power Input (kW) Heating (Nominal)     | 0.04           |
| Power Input (kW) Cooling (Nominal)     | 0.06           |
| Airflow(m3/min) - Lo-Mi-Hi             | 5.5-7-9        |
| External Static Pressure Pa - Lo-Mi-Hi | 5-35-50        |
| Noise (dBA) - Lo-Mi-Hi                 | 24-26-30       |
| Width - mm                             | 790            |
| Depth - mm                             | 700            |
| Height - mm                            | 200            |
| Weight - kg                            | 19             |
| Electrical Supply                      | 220-240v, 50Hz |
| Phase                                  | Single         |
| Mains Cable No. Cores                  | 3              |
| Running Current (A) - Heating          | 0.39           |
| Running Current (A) - Cooling          | 0.5            |
| Fuse Rating (BS88) - HRC (A)           | 6              |