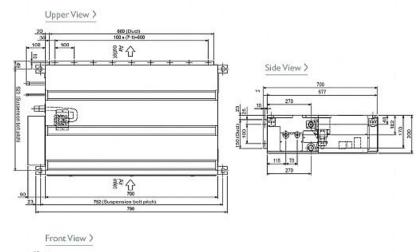

## Dimensions

PEFY-P32VMS1-E

## **Product Details**

| PEFY-P32VMS1-E                         |                |
|----------------------------------------|----------------|
| Capacity (kW):                         |                |
| Heating (Nominal)                      | 4.0            |
| Cooling (Nominal)                      | 3.6            |
| Heating (UK)                           | 3.7            |
| Cooling (UK)                           | 3.2            |
| R410A High Sensible Cooling (UK)       | 2.6            |
| SHF R410A (UK)                         | 0.78           |
| SHF High Sensible R410A (UK)           | 0.85           |
| Power Input (kW) Heating (Nominal)     | 0.05           |
| Power Input (kW) Cooling (Nominal)     | 0.07           |
| Airflow(m3/min) - Lo-Mi-Hi             | 6-8-10         |
| External Static Pressure Pa - Lo-Mi-Hi | 5-35-50        |
| Noise (dBA) - Lo-Mi-Hi                 | 24-27-32       |
| Width - mm                             | 790            |
| Depth - mm                             | 700            |
| Height - mm                            | 200            |
| Weight - kg                            | 20             |
| Electrical Supply                      | 220-240v, 50Hz |
| Phase                                  | Single         |
| Mains Cable No. Cores                  | 3              |
| Running Current (A) - Heating          | 0.39           |
| Running Current (A) - Cooling          | 0.5            |
| Fuse Rating (BS88) - HRC (A)           | 6              |