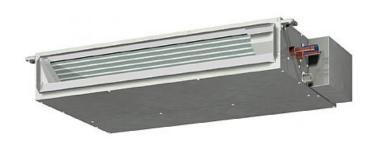

# PEFY-P50VMS1-E

Indoor Unit

Ultra Thin Ceiling Concealed Ducted

- Ultra thin body height of only 200mm
- Extremely quiet operation as low as 22dBA
- Cooling operation set temperature can be set down to 14°C db when used with R410A
- Static Pressures of 5-50Pa

## PEFY-P50VMS1-E