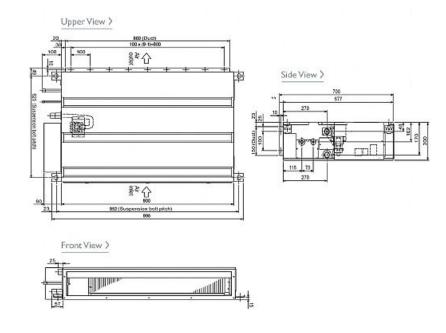

#### Dimension

### **Product Details**

| PEFY-P50VMS1-E                         |                |
|----------------------------------------|----------------|
| Capacity (kW):                         |                |
| Heating (Nominal)                      | 6.3            |
| Cooling (Nominal)                      | 5.6            |
| Heating (UK)                           | 5.8            |
| Cooling (UK)                           | 5.0            |
| R410A High Sensible Cooling (UK)       | 4.1            |
| SHF R410A (UK)                         | 0.74           |
| SHF High Sensible R410A (UK)           | 0.78           |
| Power Input (kW) Heating (Nominal)     | 0.07           |
| Power Input (kW) Cooling (Nominal)     | 0.09           |
| Airflow(m3/min) - Lo-Mi-Hi             | 9.5-11-13      |
| External Static Pressure Pa - Lo-Mi-Hi | 5-35-50        |
| Noise (dBA) - Lo-Mi-Hi                 | 30-32-35       |
| Width - mm                             | 990            |
| Depth - mm                             | 700            |
| Height - mm                            | 200            |
| Weight - kg                            | 24             |
| Electrical Supply                      | 220-240v, 50Hz |
| Phase                                  | Single         |
| Mains Cable No. Cores                  | 3              |
| Running Current (A) - Heating          | 0.56           |
| Running Current (A) - Cooling          | 0.67           |
| Fuse Rating (BS88) - HRC (A)           | 6              |