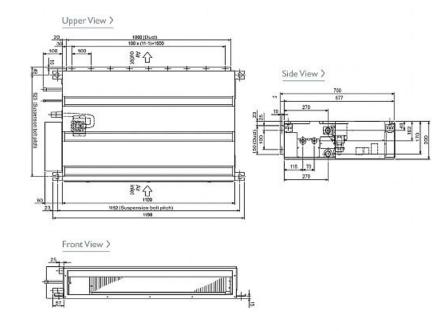

#### Dimension

### Product Details

| PEFY-P63VMS1-E                         |                |
|----------------------------------------|----------------|
| Capacity (kW):                         |                |
| Heating (Nominal)                      | 8.0            |
| Cooling (Nominal)                      | 7.1            |
| Heating (UK)                           | 7.4            |
| Cooling (UK)                           | 6.3            |
| R410A High Sensible Cooling (UK)       | 5.2            |
| SHF R410A (UK)                         | 0.75           |
| SHF High Sensible R410A (UK)           | 0.79           |
| Power Input (kW) Heating (Nominal)     | 0.07           |
| Power Input (kW) Cooling (Nominal)     | 0.09           |
| Airflow(m3/min) - Lo-Mi-Hi             | 12-14-16.5     |
| External Static Pressure Pa - Lo-Mi-Hi | 5-35-50        |
| Noise (dBA) - Lo-Mi-Hi                 | 30-33-36       |
| Width - mm                             | 1190           |
| Depth - mm                             | 700            |
| Height - mm                            | 200            |
| Weight - kg                            | 28             |
| Electrical Supply                      | 220-240v, 50Hz |
| Phase                                  | Single         |
| Mains Cable No. Cores                  | 3              |
| Running Current (A) - Heating          | 0.61           |
| Running Current (A) - Cooling          | 0.72           |
| Fuse Rating (BS88) - HRC (A)           | 6              |