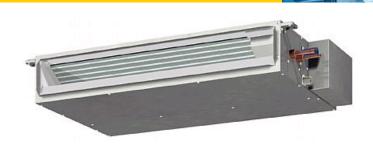

# PEFY-P20VMS1-E

Indoor Unit

Ultra Thin Ceiling Concealed Ducted

- Ultra thin body height of only 200mm
- Extremely quiet operation as low as 22dBA
- Cooling operation set temperature can be set down to 14°C db when used with R410A
- Static Pressures of 5-50Pa

## PEFY-P20VMS1-E