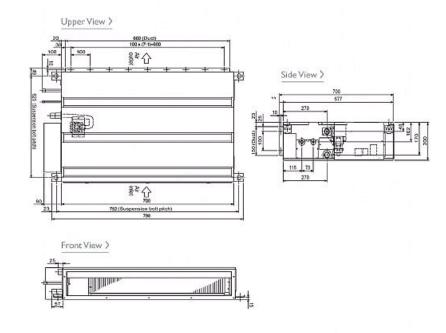

#### Dimension

### **Product Details**

| PEFY-P20VMS1-E                         |                |
|----------------------------------------|----------------|
|                                        |                |
| Capacity (kW):                         |                |
| Heating (Nominal)                      | 2.5            |
| Cooling (Nominal)                      | 2.2            |
| Heating (UK)                           | 2.3            |
| Cooling (UK)                           | 2.0            |
| R410A High Sensible Cooling (UK)       | 1.6            |
| SHF R410A (UK)                         | 0.85           |
| SHF High Sensible R410A (UK)           | 1.0            |
| Power Input (kW) Heating (Nominal)     | 0.03           |
| Power Input (kW) Cooling (Nominal)     | 0.05           |
| Airflow(m3/min) - Lo-Mi1-Mi2           | 5.5-6.5-8      |
| External Static Pressure Pa - Lo-Mi-Hi | 5-15-50        |
| Noise (dBA) - Lo-Mi1-Mi2               | 22-25-29       |
| Width - mm                             | 700            |
| Depth - mm                             | 790            |
| Height - mm                            | 200            |
| Weight - kg                            | 19             |
| Electrical Supply                      | 220-240v, 50Hz |
| Phase                                  | Single         |
| Mains Cable No. Cores                  | 3              |
| Running Current (A) - Heating          | 0.36           |
| Running Current (A) - Cooling          | 0.47           |
| Fuse Rating (BS88) - HRC (A)           | 6              |