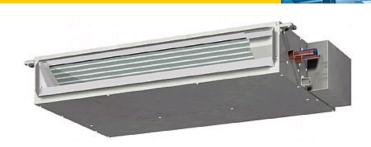

# PEFY-P25VMS1-E

Indoor Unit

Ultra Thin Ceiling Concealed Ducted

- Ultra thin body height of only 200mm
- Extremely quiet operation as low as 22dBA
- Cooling operation set temperature can be set down to 14°C db when used with R410A
- Static Pressures of 5-50Pa

## PEFY-P25VMS1-E