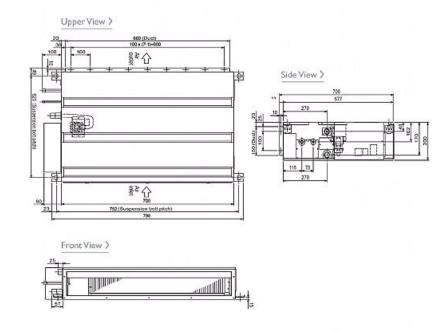

#### Dimension

### **Product Details**

| PEFY-P25VMS1-E                         |                |
|----------------------------------------|----------------|
| Capacity (kW):                         |                |
| Heating (Nominal)                      | 3.2            |
| Cooling (Nominal)                      | 2.8            |
| Heating (UK)                           | 3.0            |
| Cooling (UK)                           | 2.5            |
| R410A High Sensible Cooling (UK)       | 2.0            |
| SHF R410A (UK)                         | 0.84           |
| SHF High Sensible R410A (UK)           | 0.9            |
| Power Input (kW) Heating (Nominal)     | 0.04           |
| Power Input (kW) Cooling (Nominal)     | 0.06           |
| Airflow(m3/min) - Lo-Mi1-Mi2           | 5.5-7-9        |
| External Static Pressure Pa - Lo-Mi-Hi | 5-15-50        |
| Noise (dBA) - Lo-Mi1-Mi2               | 24-26-30       |
| Width - mm                             | 700            |
| Depth - mm                             | 790            |
| Height - mm                            | 200            |
| Weight - kg                            | 19             |
| Electrical Supply                      | 220-240v, 50Hz |
| Phase                                  | Single         |
| Mains Cable No. Cores                  | 3              |
| Running Current (A) - Heating          | 0.39           |
| Running Current (A) - Cooling          | 0.5            |
| Fuse Rating (BS88) - HRC (A)           | 6              |