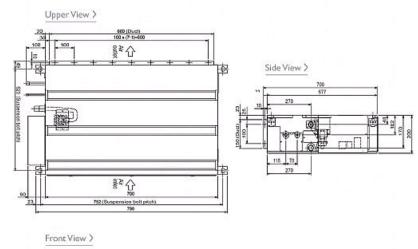

## Dimensions

PEFY-P32VMS1-E

Tel:

Fax:

## **Product Details**

| PEFY-P32VMS1-E                         |                |
|----------------------------------------|----------------|
| Capacity (kW):                         |                |
| Heating (Nominal)                      | 4.0            |
| Cooling (Nominal)                      | 3.6            |
| Heating (UK)                           | 3.7            |
| Cooling (UK)                           | 3.2            |
| R410A High Sensible Cooling (UK)       | 2.6            |
| SHF R410A (UK)                         | 0.78           |
| SHF High Sensible R410A (UK)           | 0.85           |
| Power Input (kW) Heating (Nominal)     | 0.05           |
| Power Input (kW) Cooling (Nominal)     | 0.07           |
| Airflow(m3/min) - Lo-Mi1-Mi2           | 6-8-10         |
| External Static Pressure Pa - Lo-Mi-Hi | 5-15-50        |
| Noise (dBA) - Lo-Mi1-Mi2               | 24-27-32       |
| Width - mm                             | 700            |
| Depth - mm                             | 790            |
| Height - mm                            | 200            |
| Weight - kg                            | 20             |
| Electrical Supply                      | 220-240v, 50Hz |
| Phase                                  | Single         |
| Mains Cable No. Cores                  | 3              |
| Running Current (A) - Heating          | 0.39           |
| Running Current (A) - Cooling          | 0.5            |
| Fuse Rating (BS88) - HRC (A)           | 6              |