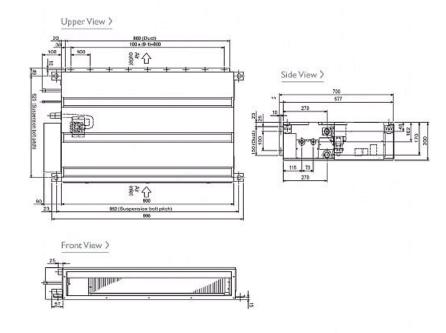

#### Dimensions

### Product Details

| PEFY-P40VMS1-E                         |                |
|----------------------------------------|----------------|
| Capacity (kW):                         |                |
| Heating (Nominal)                      | 5.0            |
| Cooling (Nominal)                      | 4.5            |
| Heating (UK)                           | 4.6            |
| Cooling (UK)                           | 4.0            |
| R410A High Sensible Cooling (UK)       | 3.3            |
| SHF R410A (UK)                         | 0.75           |
| SHF High Sensible R410A (UK)           | 0.82           |
| Power Input (kW) Heating (Nominal)     | 0.05           |
| Power Input (kW) Cooling (Nominal)     | 0.07           |
| Airflow(m3/min) - Lo-Mi1-Mi2           | 8-9.5-11       |
| External Static Pressure Pa - Lo-Mi-Hi | 5-15-50        |
| Noise (dBA) - Lo-Mi1-Mi2               | 28-30-33       |
| Width - mm                             | 700            |
| Depth - mm                             | 9910           |
| Height - mm                            | 200            |
| Weight - kg                            | 24             |
| Electrical Supply                      | 220-240v, 50Hz |
| Phase                                  | Single         |
| Mains Cable No. Cores                  | 3              |
| Running Current (A) - Heating          | 0.45           |
| Running Current (A) - Cooling          | 0.56           |
| Fuse Rating (BS88) - HRC (A)           | 6              |