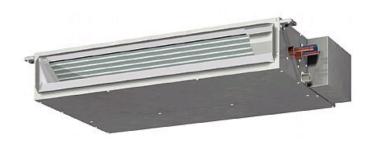

# PEFY-P40VMS1-E

Indoor Unit

Ultra Thin Ceiling Concealed Ducted

- Ultra thin body height of only 200mm
- Extremely quiet operation as low as 22dBA
- Cooling operation set temperature can be set down to 14°C db when used with R410A
- Static Pressures of 5-50Pa

## PEFY-P40VMS1-E