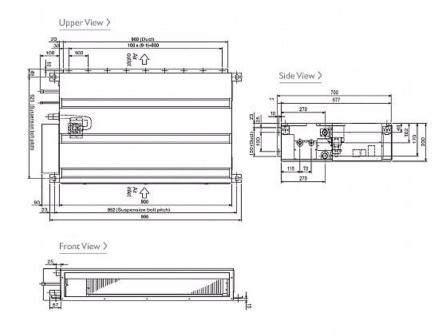

### **Product Details**

| PEFY-P50VMS1-E                            |                |
|-------------------------------------------|----------------|
| Capacity (kW):                            |                |
| Heating (Nominal)                         | 6.3            |
| Cooling (Nominal)                         | 5.6            |
| Heating (UK)                              | 5.8            |
| Cooling (UK)                              | 5.0            |
| R410A High Sensible Cooling (UK)          | 4.1            |
| SHF R410A (UK)                            | 0.74           |
| SHF High Sensible R410A (UK)              | 0.78           |
| Power Input (kW) Heating (Nominal)        | 0.07           |
| Power Input (kW) Cooling (Nominal)        | 0.09           |
| Airflow(m3/min) - Lo-Mi1-Mi2              | 9.5-11-13      |
| External Static Pressure Pa(mmAq) - Lo-Mi | 5-50(15)       |
| Noise (dBA) - Lo-Mi1-Mi2                  | 30-32-35       |
| Width - mm                                | 700            |
| Depth - mm                                | 990            |
| Height - mm                               | 200            |
| Weight - kg                               | 24             |
| Electrical Supply                         | 220-240v, 50Hz |
| Phase                                     | Single         |
| Mains Cable No. Cores                     | 3              |
| Running Current (A) - Heating             | 0.56           |
| Running Current (A) - Cooling             | 0.67           |
| Fuse Rating (BS88) - HRC (A)              | 6              |

#### Dimension