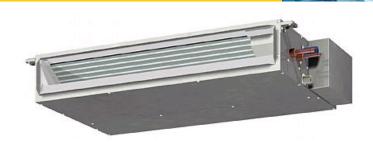

# PEFY-P50VMS1-E

Indoor Unit

Ultra Thin Ceiling Concealed Ducted

- Ultra thin body height of only 200mm
- Extremely quiet operation as low as 22dBA
- Cooling operation set temperature can be set down to 14°C db when used with R410A
- Static Pressures of 5-50Pa