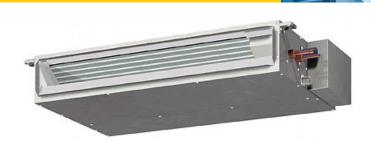

# PEFY-P63VMS1-E

Indoor Unit

Ultra Thin Ceiling Concealed Ducted

- Ultra thin body height of only 200mm
- Extremely quiet operation as low as 22dBA
- Cooling operation set temperature can be set down to 14°C db when used with R410A
- Static Pressures of 5-50Pa

## PEFY-P63VMS1-E