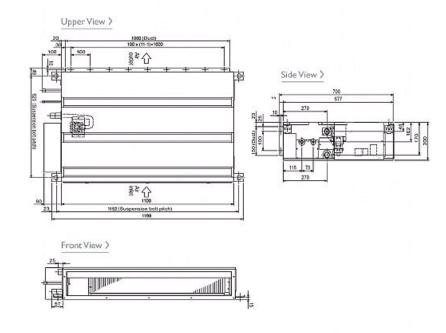

#### Dimensions

### Product Details

| PEFY-P63VMS1-E                         |                |
|----------------------------------------|----------------|
| Capacity (kW):                         |                |
| Heating (Nominal)                      | 8.0            |
| Cooling (Nominal)                      | 7.1            |
| Heating (UK)                           | 7.4            |
| Cooling (UK)                           | 6.3            |
| R410A High Sensible Cooling (UK)       | 5.2            |
| SHF R410A (UK)                         | 0.75           |
| SHF High Sensible R410A (UK)           | 0.79           |
| Power Input (kW) Heating (Nominal)     | 0.07           |
| Power Input (kW) Cooling (Nominal)     | 0.09           |
| Airflow(m3/min) - Lo-Mi1-Mi2           | 12-14-16.5     |
| External Static Pressure Pa - Lo-Mi-Hi | 5-15-50        |
| Noise (dBA) - Lo-Mi1-Mi2               | 30-33-36       |
| Width - mm                             | 700            |
| Depth - mm                             | 1190           |
| Height - mm                            | 200            |
| Weight - kg                            | 28             |
| Electrical Supply                      | 220-240v, 50Hz |
| Phase                                  | Single         |
| Mains Cable No. Cores                  | 3              |
| Running Current (A) - Heating          | 0.61           |
| Running Current (A) - Cooling          | 0.72           |
| Fuse Rating (BS88) - HRC (A)           | 6              |