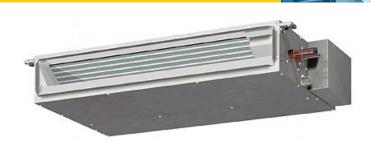

# PEFY-P15VMS1-E

Indoor Unit

Ultra Thin Ceiling Concealed Ducted

- Ultra thin body height of only 200mm
- Extremely quiet operation as low as 22dBA
- Cooling operation set temperature can be set down to 14°C db when used with R410A
- Static Pressures of 5-50Pa

## PEFY-P15VMS1-E