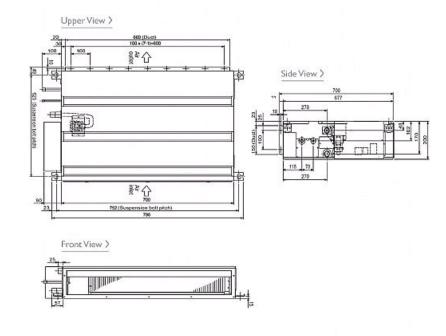

#### Dimension

### **Product Details**

| PEFY-P15VMS1-E                         |                |
|----------------------------------------|----------------|
| Capacity (kW):                         |                |
| Heating (Nominal)                      | 1.9            |
| Cooling (Nominal)                      | 1.7            |
| Heating (UK)                           | 1.9            |
| Cooling (UK)                           | 1.6            |
| R410A High Sensible Cooling (UK)       | 1.2            |
| SHF R410A (UK)                         | 0.94           |
| SHF High Sensible R410A (UK)           | 1.0            |
| Power Input (kW) Heating (Nominal)     | 0.03           |
| Power Input (kW) Cooling (Nominal)     | 0.05           |
| Airflow(m3/min) - Lo-Mi1-Mi2           | 5-6-7          |
| External Static Pressure Pa - Lo-Mi-Hi | 5-15-50        |
| Noise (dBA) - Lo-Mi1-Mi2               | 22-24-28       |
| Width - mm                             | 700            |
| Depth - mm                             | 790            |
| Height - mm                            | 200            |
| Weight - kg                            | 19             |
| Electrical Supply                      | 220-240v, 50Hz |
| Phase                                  | Single         |
| Mains Cable No. Cores                  | 3              |
| Running Current (A) - Heating          | 0.31           |
| Running Current (A) - Cooling          | 0.42           |
| Fuse Rating (BS88) - HRC (A)           | 6              |