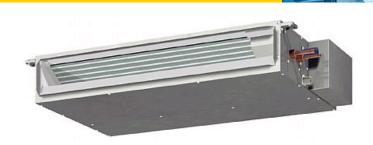

# PEFY-P20VMS1-E

Indoor Unit

Ultra Thin Ceiling Concealed Ducted

- Ultra thin body height of only 200mm
- Extremely quiet operation as low as 22dBA
- Cooling operation set temperature can be set down to 14°C db when used with R410A
- Static Pressures of 5-50Pa

Pictures not to scale