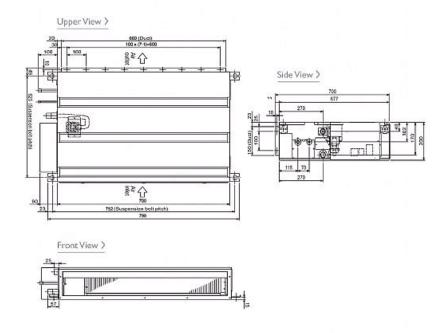

#### Dimension

## PEFY-P20VMS1-E

### Product Details

| PEFY-P20VMS1-E                         |                |
|----------------------------------------|----------------|
| Capacity (kW):                         |                |
| Heating (Nominal)                      | 2.5            |
| Cooling (Nominal)                      | 2.2            |
| Heating (UK)                           | 2.5            |
| Cooling (UK)                           | 2.1            |
| R410A High Sensible Cooling (UK)       | 1.6            |
| SHF R410A (UK)                         | 0.86           |
| SHF High Sensible R410A (UK)           | 1.0            |
| Power Input (kW) Heating (Nominal)     | 0.03           |
| Power Input (kW) Cooling (Nominal)     | 0.05           |
| Airflow(m3/min) - Lo-Mi1-Mi2           | 5.5-6.5-8      |
| External Static Pressure Pa - Lo-Mi-Hi | 5-15-50        |
| Noise (dBA) - Lo-Mi1-Mi2               | 22-25-29       |
| Width - mm                             | 700            |
| Depth - mm                             | 790            |
| Height - mm                            | 200            |
| Weight - kg                            | 19             |
| Electrical Supply                      | 220-240v, 50Hz |
| Phase                                  | Single         |
| Mains Cable No. Cores                  | 3              |
| Running Current (A) - Heating          | 0.36           |
| Running Current (A) - Cooling          | 0.47           |
| Fuse Rating (BS88) - HRC (A)           | 6              |