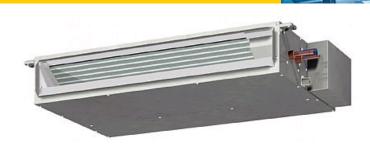

# PEFY-P25VMS1-E

Indoor Unit

Ultra Thin Ceiling Concealed Ducted

- Ultra thin body height of only 200mm
- Extremely quiet operation as low as 22dBA
- Cooling operation set temperature can be set down to 14°C db when used with R410A
- Static Pressures of 5-50Pa

## PEFY-P25VMS1-E