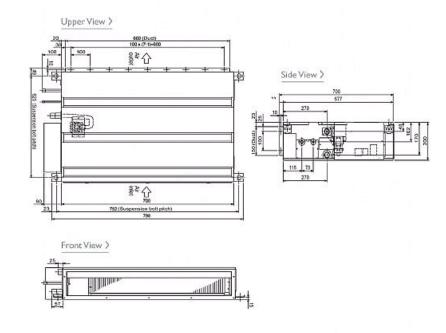

#### Dimensions

### **Product Details**

| PEFY-P25VMS1-E                         |                |
|----------------------------------------|----------------|
| Capacity (kW):                         |                |
| Heating (Nominal)                      | 3.2            |
| Cooling (Nominal)                      | 2.8            |
| Heating (UK)                           | 3.2            |
| Cooling (UK)                           | 2.7            |
| R410A High Sensible Cooling (UK)       | 2.0            |
| SHF R410A (UK)                         | 0.78           |
| SHF High Sensible R410A (UK)           | 0.9            |
| Power Input (kW) Heating (Nominal)     | 0.04           |
| Power Input (kW) Cooling (Nominal)     | 0.06           |
| Airflow(m3/min) - Lo-Mi1-Mi2           | 5.5-7-9        |
| External Static Pressure Pa - Lo-Mi-Hi | 5-15-50        |
| Noise (dBA) - Lo-Mi1-Mi2               | 24-26-30       |
| Width - mm                             | 700            |
| Depth - mm                             | 790            |
| Height - mm                            | 200            |
| Weight - kg                            | 19             |
| Electrical Supply                      | 220-240v, 50Hz |
| Phase                                  | Single         |
| Mains Cable No. Cores                  | 3              |
| Running Current (A) - Heating          | 0.39           |
| Running Current (A) - Cooling          | 0.5            |
| Fuse Rating (BS88) - HRC (A)           | 6              |