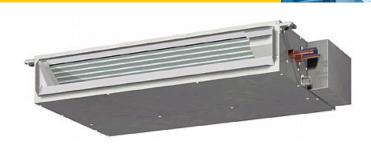

# PEFY-P32VMS1-E

Indoor Unit

Ultra Thin Ceiling Concealed Ducted

- Ultra thin body height of only 200mm
- Extremely quiet operation as low as 22dBA
- Cooling operation set temperature can be set down to 14°C db when used with R410A
- Static Pressures of 5-50Pa

## PEFY-P32VMS1-E