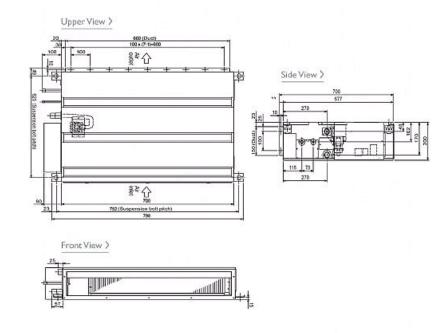

#### Dimensions

### **Product Details**

| PEFY-P32VMS1-E                         |                |
|----------------------------------------|----------------|
| Capacity (kW):                         |                |
| Heating (Nominal)                      | 4.0            |
| Cooling (Nominal)                      | 3.6            |
| Heating (UK)                           | 4.0            |
| Cooling (UK)                           | 3.4            |
| R410A High Sensible Cooling (UK)       | 2.6            |
| SHF R410A (UK)                         | 0.76           |
| SHF High Sensible R410A (UK)           | 0.85           |
| Power Input (kW) Heating (Nominal)     | 0.05           |
| Power Input (kW) Cooling (Nominal)     | 0.07           |
| Airflow(m3/min) - Lo-Mi1-Mi2           | 6-8-10         |
| External Static Pressure Pa - Lo-Mi-Hi | 5-15-50        |
| Noise (dBA) - Lo-Mi1-Mi2               | 24-27-32       |
| Width - mm                             | 700            |
| Depth - mm                             | 790            |
| Height - mm                            | 200            |
| Weight - kg                            | 20             |
| Electrical Supply                      | 220-240v, 50Hz |
| Phase                                  | Single         |
| Mains Cable No. Cores                  | 3              |
| Running Current (A) - Heating          | 0.39           |
| Running Current (A) - Cooling          | 0.5            |
| Fuse Rating (BS88) - HRC (A)           | 6              |