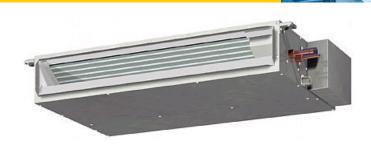

# PEFY-P40VMS1-E

Indoor Unit

Ultra Thin Ceiling Concealed Ducted

- Ultra thin body height of only 200mm
- Extremely quiet operation as low as 22dBA
- Cooling operation set temperature can be set down to 14°C db when used with R410A
- Static Pressures of 5-50Pa

## PEFY-P40VMS1-E