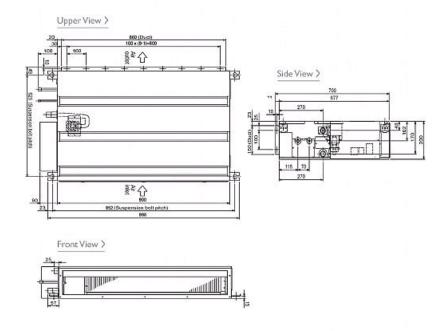

#### Dimensions

### Product Details

| PEFY-P40VMS1-E                         |                |
|----------------------------------------|----------------|
| Capacity (kW):                         |                |
| Heating (Nominal)                      | 5.0            |
| Cooling (Nominal)                      | 4.5            |
| Heating (UK)                           | 5.0            |
| Cooling (UK)                           | 4.3            |
| R410A High Sensible Cooling (UK)       | 3.3            |
| SHF R410A (UK)                         | 0.72           |
| SHF High Sensible R410A (UK)           | 0.82           |
| Power Input (kW) Heating (Nominal)     | 0.05           |
| Power Input (kW) Cooling (Nominal)     | 0.07           |
| Airflow(m3/min) - Lo-Mi1-Mi2           | 8-9.5-11       |
| External Static Pressure Pa - Lo-Mi-Hi | 5-15-50        |
| Noise (dBA) - Lo-Mi1-Mi2               | 28-30-33       |
| Width - mm                             | 700            |
| Depth - mm                             | 9910           |
| Height - mm                            | 200            |
| Weight - kg                            | 24             |
| Electrical Supply                      | 220-240v, 50Hz |
| Phase                                  | Single         |
| Mains Cable No. Cores                  | 3              |
| Running Current (A) - Heating          | 0.45           |
| Running Current (A) - Cooling          | 0.56           |
| Fuse Rating (BS88) - HRC (A)           | 6              |