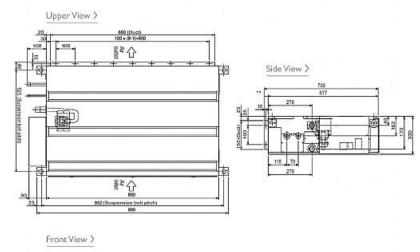

## Dimensions

PEFY-P50VMS1-E

Tel:

Fax:

## **Product Details**

| PEFY-P50VMS1-E                            |                |
|-------------------------------------------|----------------|
| Capacity (kW):                            |                |
| Heating (Nominal)                         | 6.3            |
| Cooling (Nominal)                         | 5.6            |
| Heating (UK)                              | 6.3            |
| Cooling (UK)                              | 5.3            |
| R410A High Sensible Cooling (UK)          | 4.1            |
| SHF R410A (UK)                            | 0.72           |
| SHF High Sensible R410A (UK)              | 0.78           |
| Power Input (kW) Heating (Nominal)        | 0.07           |
| Power Input (kW) Cooling (Nominal)        | 0.09           |
| Airflow(m3/min) - Lo-Mi1-Mi2              | 9.5-11-13      |
| External Static Pressure Pa(mmAq) - Lo-Mi | 5-50(15)       |
| Noise (dBA) - Lo-Mi1-Mi2                  | 30-32-35       |
| Width - mm                                | 700            |
| Depth - mm                                | 990            |
| Height - mm                               | 200            |
| Weight - kg                               | 24             |
| Electrical Supply                         | 220-240v, 50Hz |
| Phase                                     | Single         |
| Mains Cable No. Cores                     | 3              |
| Running Current (A) - Heating             | 0.56           |
| Running Current (A) - Cooling             | 0.67           |
| Fuse Rating (BS88) - HRC (A)              | 6              |