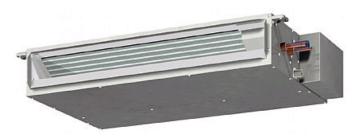

## PEFY-P50VMS1-E

Indoor Unit

Ultra Thin Ceiling Concealed Ducted

The ultra thin ceiling concealed ducted indoor unit offers increased flexibility and is particularly suitable for places where low noise operation is desired from a slimline body.

- Ultra thin body height of only 200mm
- Extremely quiet operation as low as 22dBA
- Cooling operation set temperature can be set down to 14°C db when used with R410A
- Static Pressures of 5-50Pa

Pictures not to scale