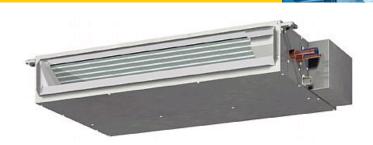

# PEFY-P63VMS1-E

Indoor Unit

Ultra Thin Ceiling Concealed Ducted

- Ultra thin body height of only 200mm
- Extremely quiet operation as low as 22dBA
- Cooling operation set temperature can be set down to 14°C db when used with R410A
- Static Pressures of 5-50Pa

## PEFY-P63VMS1-E