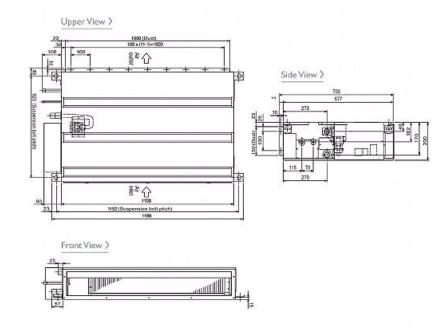

#### Dimensions

### **Product Details**

| PEFY-P63VMS1-E                         |                |
|----------------------------------------|----------------|
| Capacity (kW):                         |                |
| Heating (Nominal)                      | 8.0            |
| Cooling (Nominal)                      | 7.1            |
| Heating (UK)                           | 8.0            |
| Cooling (UK)                           | 6.7            |
| R410A High Sensible Cooling (UK)       | 5.2            |
| SHF R410A (UK)                         | 0.73           |
| SHF High Sensible R410A (UK)           | 0.79           |
| Power Input (kW) Heating (Nominal)     | 0.07           |
| Power Input (kW) Cooling (Nominal)     | 0.09           |
| Airflow(m3/min) - Lo-Mi1-Mi2           | 12-14-16.5     |
| External Static Pressure Pa - Lo-Mi-Hi | 5-15-50        |
| Noise (dBA) - Lo-Mi1-Mi2               | 30-33-36       |
| Width - mm                             | 700            |
| Depth - mm                             | 1190           |
| Height - mm                            | 200            |
| Weight - kg                            | 28             |
| Electrical Supply                      | 220-240v, 50Hz |
| Phase                                  | Single         |
| Mains Cable No. Cores                  | 3              |
| Running Current (A) - Heating          | 0.61           |
| Running Current (A) - Cooling          | 0.72           |
| Fuse Rating (BS88) - HRC (A)           | 6              |