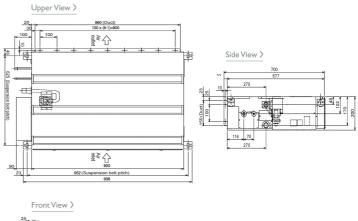

S**

















#### **INDOOR** Heating Capacity (kW) (nominal) 5 Cooling Capacity (kW) (nominal) 4.5 5 High Performance Heating Capacity (kW) (UK) COP Priority Heating Capacity (kW) (UK) 4.7 Cooling Capacity (kW) (UK) 4.3 Cooling Capacity (Hi-Sens Mode) (kW) (UK) 3.3 0.72 SHF (Hi-Sens Mode) (UK) 0.82 Heating Power Input (kW) (nominal) 0.05 Cooling Power Input (kW) (nominal) 0.07 Airflow (m³/min) - Lo-Mi-Hi 8 - 9.5 - 11 External Static Pressure (Pa) 5 - 15 - 50 Sound Pressure Level (dBA) - Lo-Mi-Hi 28 - 30 - 33 Weight (kg) 24 Dimensions (mm) Width 990 Dimensions (mm) Depth 700 Dimensions (mm) Height 200 Electrical Supply 220-240V, 50HZ SINGLE Running Current (A) - Heating / Cooling 0.45 / 0.56 Fuse Rating (BS88) - HRC (A) 6 Mains Cable No. Cores 3

### **DIMENSIONS**

PEFY-P40VMS1-E