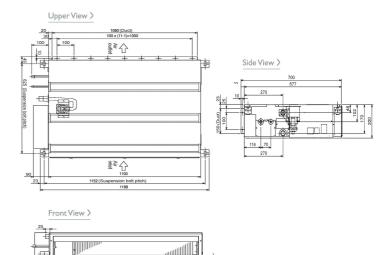

n) - Lo-Mi-Hi                 | 12 - 14 - 16.5 |
| External Static Pressure (Pa)               | 5 - 15 - 50    |
| Sound Pressure Level (dBA) - Lo-Mi-Hi       | 30 - 33 - 36   |
| Weight (kg)                                 | 28             |
| Dimensions (mm) Width                       | 1190           |
| Dimensions (mm) Depth                       | 700            |
| Dimensions (mm) Height                      | 200            |
| Electrical Supply                           | 220-240V, 50HZ |
| Phase                                       | SINGLE         |
| Running Current (A) - Heating / Cooling     | 0.61 / 0.72    |
| Fuse Rating (BS88) - HRC (A)                | 6              |
| Mains Cable No. Cores                       | 3              |

## **DIMENSIONS**

PEFY-P63VMS1-E