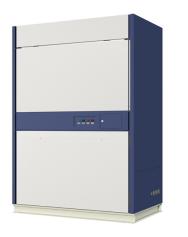

# Air Conditioning

Product Information PFD-P250VM-E : Downflow Indoor Unit R410A Heat Pump Close Control System

Mitsubishi Electric's Close Control System is specifically designed for computer rooms, laboratories etc, where a need for high sensible cooling and close control of temperature and humidity is required. Because of the need for close control 24 hours a day, 365 days a year, a newly developed inverter driven compressor has been incorporated into the outdoor unit, maximising the energy efficiency of the PFD series. It is also able to be connected to a computer network using our AG150 Controller, in order to monitor and provide remote email alarms.