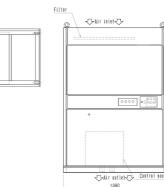

0            |
| Dimensions (mm) Height                        | 1950           |
| Electrical Supply                             | 380-415V, 50HZ |
| Phase                                         | 3              |
| Starting Current (A)                          | 47             |
| Running Current (A) Cooling                   | 4.9            |
| Fuse Rating (BS88) - HRC (A)                  | 16             |
| Mains Cable No. Cores                         | 4 + EARTH      |
| PIPING RESTRICTIONS                           |                |
| Total Piping Length (m)                       | 165            |
| Between Indoor and Outdoor units - Height (m) | 50             |
|                                               |                |

#### DIMENSIONS

Air inlet

#### PFD-P250VM-E





950



### Telephone: 01707 282880 Fax: 01707 278881 Email: airconditioning@meuk.mee.com Website: http://www.airconditioning.mitsubishielectric.co.uk

Country of origin: United Kingdom – Japan – Thailand – Malaysia. © Mitsubishi Electric Europe 2013. Mitsubishi and Mitsubishi Electric are trademarks of Mitsubishi Electric Europe B.V. The company reserves the right to make any variation in technical specification to the equipment described, or to withdraw or replace products without prior notification or public announcement. Mitsubishi Electric is constantly developing and improving its products. All descriptions, illustrations, drawings and specifications in this publication present only general particulars and shall not form part of any contract. All goods are supplied subject to the