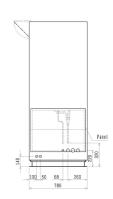

|
| Dimensions (mm) Height                        | 1950           |
| Electrical Supply                             | 380-415V, 50HZ |
| Phase                                         | 3              |
| Starting Current (A)                          | 47             |
| Running Current (A) Cooling                   | 4.9            |
| Fuse Rating (BS88) - HRC (A)                  | 16             |
| Mains Cable No. Cores                         | 4 + EARTH      |
| PIPING RESTRICTIONS                           |                |
| Total Piping Length (m)                       | 165            |
| Between Indoor and Outdoor units - Height (m) | 50             |
|                                               |                |

#### DIMENSIONS

Air inlet

#### PFD-P250VM-E





950



### Telephone: 01707 282880 Fax: 01707 278881 Email: airconditioning@meuk.mee.com Website: http://www.airconditioning.mitsubishielectric.co.uk

Country of origin: United Kingdom – Japan – Thailand – Malaysia. © Mitsubishi Electric Europe 2013. Mitsubishi and Mitsubishi Electric are trademarks of Mitsubishi Electric Europe B.V. The company reserves the right to make any variation in technical specification to the equipment described, or to withdraw or replace products without prior notification or public announcement. Mitsubishi Electric is constantly developing and improving its products. All descriptions, illustrations, drawings and specifications in this publication present only general particulars and shall not form part of any contract. All goods are supplied subject to the Co