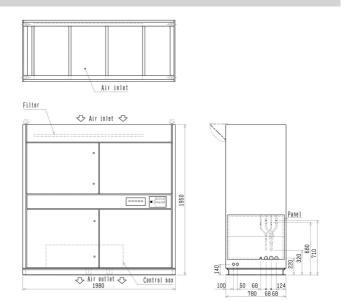

## **DIMENSIONS**

PFD-P500VM-E

## **FEATURES**

| CLOSE CONTROL SYSTEM                          |                |
|-----------------------------------------------|----------------|
| Cooling Capacity (kW) (nominal)               | 56             |
| SHF (nominal)                                 | 0.93           |
| Cooling Power Input (kW) (nominal)            |                |
| Airflow (m³/min) - Hi                         | 320            |
| External Static Pressure (Pa)                 | 120            |
| Pipe Size Gas (mm [in])                       | 22.2 (7/8      |
| Pipe Size Liquid (mm ([in])                   | 9.52 (3/8      |
| Sound Pressure Level (dBA)                    | 60             |
| Weight (kg)                                   | 520            |
| Dimensions (mm) Width                         | 1980           |
| Dimensions (mm) Depth                         | 780            |
| Dimensions (mm) Height                        | 1950           |
| Electrical Supply                             | 380-415V, 50Hz |
| Phase                                         | ;              |
| Starting Current (A)                          | 68             |
| Running Current (A) Cooling                   | 8.             |
| Fuse Rating (BS88) - HRC (A)                  | 2              |
| Mains Cable No. Cores                         | 4 + EARTH      |
| PIPING RESTRICTIONS                           |                |
| Total Piping Length (m)                       | 165            |
| Between Indoor and Outdoor units - Height (m) | 50             |