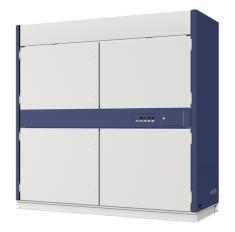

## Air Conditioning

## **Product Information**

PFD-P500VM-E : Downflow Indoor Unit

R410A Heat Pump Close Control System





Mitsubishi Electric's Close Control System is specifically designed for computer rooms, laboratories etc, where a need for high sensible cooling and close control of temperature and humidity is required. Because of the need for close control 24 hours a day, 365 days a year, a newly developed inverter driven compressor has been incorporated into the outdoor unit, maximising the energy efficiency of the PFD series. It is also able to be connected to a computer network using our AG150 Controller, in order to monitor and provide remote email alarms.



## **FEATURES**









| CLOSE CONTROL SYSTEM                          |                |
|-----------------------------------------------|----------------|
| Cooling Capacity (kW) (nominal)               | 56             |
| SHF (nominal)