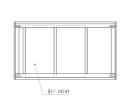

## **FEATURES**

**PIPING RESTRICTIONS** 

Between Indoor and Outdoor units - Height (m)

Total Piping Length (m)

| CLOSE CONTROL SYSTEM               |                |  |
|------------------------------------|----------------|--|
| Cooling Capacity (kW) (nominal)    | 28             |  |
| SHF (nominal)                      | 0.93           |  |
| Cooling Power Input (kW) (nominal) | 2.5            |  |
| Airflow (m³/min) - Hi              | 160            |  |
| External Static Pressure (Pa)      | 120            |  |
| Pipe Size Gas (mm [in])            | 22.2 (7/8)     |  |
| Pipe Size Liquid (mm ([in])        | 9.52 (3/8)     |  |
| Sound Pressure Level (dBA)         | 59             |  |
| Weight (kg)                        | 380            |  |
| Dimensions (mm) Width              | 1380           |  |
| Dimensions (mm) Depth              | 780            |  |
| Dimensions (mm) Height             | 1950           |  |
| Electrical Supply                  | 380-415V, 50HZ |  |
| Phase                              | 3              |  |
| Starting Current (A)               | 47             |  |
| Running Current (A) Cooling        | 4.9            |  |
| Fuse Rating (BS88) - HRC (A)       | 16             |  |
| Mains Cable No. Cores              | 4 + EARTH      |  |