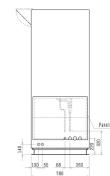

## **FEATURES**

**PIPING RESTRICTIONS** 

Between Indoor and Outdoor units - Height (m)

Total Piping Length (m)

| CLOSE CONTROL SYSTEM               |                |  |
|------------------------------------|----------------|--|
| Cooling Capacity (kW) (nominal)    | 28             |  |
| SHF (nominal)                      | 0.93           |  |
| Cooling Power Input (kW) (nominal) | 2.5            |  |
| Airflow (m³/min) - Hi              | 160            |  |
| External Static Pressure (Pa)      | 120            |  |
| Pipe Size Gas (mm [in])            | 22.2 (7/8)     |  |
| Pipe Size Liquid (mm ([in])        | 9.52 (3/8)     |  |
| Sound Pressure Level (dBA)         | 59             |  |
| Weight (kg)                        | 380            |  |
| Dimensions (mm) Width              | 1380           |  |
| Dimensions (mm) Depth              | 780            |  |
| Dimensions (mm) Height             | 1950           |  |
| Electrical Supply                  | 380-415V, 50HZ |  |
| Phase                              | 3              |  |
| Starting Current (A)               | 47             |  |
| Running Current (A) Cooling        | 4.9            |  |
| Fuse Rating (BS88) - HRC (A)       | 16             |  |
| Mains Cable No. Cores              | 4 + EARTH      |  |

| DIMENSIONS   |  |  |
|--------------|--|--|
| PFD-P250VM-E |  |  |

165

50