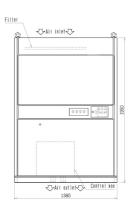

## **FEATURES**

**PIPING RESTRICTIONS** 

Between Indoor and Outdoor units - Height (m)

Total Piping Length (m)

| CLOSE CONTROL SYSTEM               |                |  |
|------------------------------------|----------------|--|
| Cooling Capacity (kW) (nominal)    | 28             |  |
| SHF (nominal)                      | 0.93           |  |
| Cooling Power Input (kW) (nominal) | 2.5            |  |
| Airflow (m³/min) - Hi              | 160            |  |
| External Static Pressure (Pa)      | 120            |  |
| Pipe Size Gas (mm [in])            | 22.2 (7/8)     |  |
| Pipe Size Liquid (mm ([in])        | 9.52 (3/8)     |  |
| Sound Pressure Level (dBA)         | 59             |  |
| Weight (kg)                        | 380            |  |
| Dimensions (mm) Width              | 1380           |  |
| Dimensions (mm) Depth              | 780            |  |
| Dimensions (mm) Height             | 1950           |  |
| Electrical Supply                  | 380-415V, 50HZ |  |
| Phase                              | 3              |  |
| Starting Current (A)               | 47             |  |
| Running Current (A) Cooling        | 4.9            |  |
| Fuse Rating (BS88) - HRC (A)       | 16             |  |
| Mains Cable No. Cores              | 4 + EARTH      |  |

| DIMENSIONS   |  |  |
|--------------|--|--|
| PFD-P250VM-E |  |  |

165

50