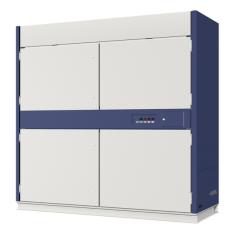

## **Product Information**

PFD-P500VM-E: Downflow Indoor Unit

R410A Heat Pump Close Control System

Mitsubishi Electric's Close Control System is specifically designed for computer rooms, laboratories etc, where a need for high sensible cooling and close control of temperature and humidity is required. Because of the need for close control 24 hours a day, 365 days a year, a newly developed inverter driven compressor has been incorporated into the outdoor unit, maximising the energy efficiency of the PFD series. It is also able to be connected to a computer network using our AG150 Controller, in order to monitor and provide remote email alarms.

PFD Stand (KS6-500) available separately for false floor application.