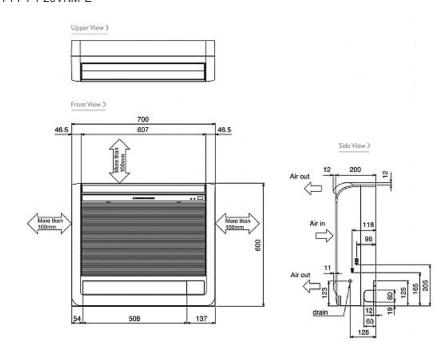

#### Dimension

## PFFY-P20VKM-E

### **Product Details**

| PFFY-P20VKM-E                      |                 |
|------------------------------------|-----------------|
| Capacity (kW):                     |                 |
| Heating (Nominal)                  | 2.5             |
| Cooling (Nominal)                  | 2.2             |
| Heating (UK)                       | 2.3             |
| Cooling (UK)                       | 1.7             |
| SHF R410A (UK)                     | 0.77            |
| Power Input (kW) Heating (Nominal) | 0.025           |
| Power Input (kW) Cooling (Nominal) | 0.025           |
| Airflow (m3/min) - Lo-Mi1-Mi2-Hi   | 5.9-6.8-7.6-8.7 |
| Noise (dBA) - Lo-Mi1-Mi2-Hi        | 27-31-34-37     |
| Width - mm                         | 700             |
| Depth - mm                         | 200             |
| Height - mm                        | 600             |
| Weight - kg                        | 15              |
| Electrical Supply                  | 220-240v, 50Hz  |
| Phase                              | Single          |
| Mains Cable No. Cores              | 3               |
| Running Current (A) - Heating      | 0.2             |
| Running Current (A) - Cooling      | 0.2             |
| Fuse Rating (BS88) - HRC (A)       | 6               |