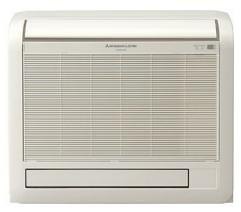

# PFFY-P20VKM-E

Indoor Unit

Floor Standing Exposed

The PFFY-P-VKM-E series is extremely versatile and is designed for wall attached installation at floor level. The auto swing vane provides a more natural and comfortable airflow throughout the room and the lightweight, compact design makes installation easy.

- Pure white, slimline design
- Upper and lower vanes for optimum, powerful and efficient air distribution

Pictures not to scale