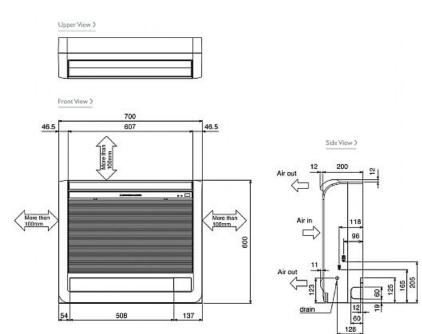

kW) Heating (Nominal) | 0.025          |
| Power Input (kW) Cooling (Nominal) | 0.025          |
| Airflow (m3/min) - Lo-Mi1-Mi2-Hi   | 6.1-7-8-9.1    |
| Noise (dBA) - Lo-Mi1-Mi2-Hi        | 28-32-35-38    |
| Width - mm                         | 700            |
| Depth - mm                         | 200            |
| Height - mm                        | 600            |
| Weight - kg                        | 15             |
| Electrical Supply                  | 220-240v, 50Hz |
| Phase                              | Single         |
| Mains Cable No. Cores              | 3              |
| Running Current (A) - Heating      | 0.2            |
| Running Current (A) - Cooling      | 0.2            |
| Fuse Rating (BS88) - HRC (A)       | 6              |

## Dimensions

PFFY-P25VKM-E





## Telephone: 01707 282880

Email: air.conditioning@meuk.mee.com Website: http://www.mitsubishielectric.co.uk/aircon

Mitsubishi Electric reserves the right to make any variation in technical specification to the equipment described, or to withdraw or replace products without prior notification or public announcement.



Tel: Fax: