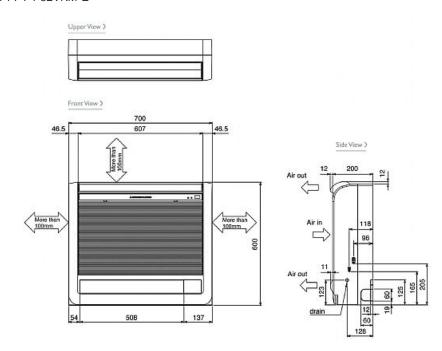

#### Dimension

### **Product Details**

| PFFY-P32VKM-E                      |                |
|------------------------------------|----------------|
| Capacity (kW):                     |                |
| Heating (Nominal)                  | 4.0            |
| Cooling (Nominal)                  | 3.6            |
| Heating (UK)                       | 3.7            |
| Cooling (UK)                       | 3.4            |
| SHF R410A (UK)                     | 0.71           |
| Power Input (kW) Heating (Nominal) | 0.025          |
| Power Input (kW) Cooling (Nominal) | 0.025          |
| Airflow (m3/min) - Lo-Mi1-Mi2-Hi   | 6.1-7-8-9.1    |
| Noise (dBA) - Lo-Mi1-Mi2-Hi        | 28-32-35-38    |
| Width - mm                         | 700            |
| Depth - mm                         | 200            |
| Height - mm                        | 600            |
| Weight - kg                        | 15             |
| Electrical Supply                  | 220-240v, 50Hz |
| Phase                              | Single         |
| Mains Cable No. Cores              | 3              |
| Running Current (A) - Heating      | 0.2            |
| Running Current (A) - Cooling      | 0.2            |
| Fuse Rating (BS88) - HRC (A)       | 6              |