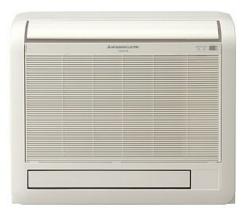

# PFFY-P32VKM-E

Indoor Unit

Floor Standing Exposed

The PFFY-P-VKM-E series is extremely versatile and is designed for wall attached installation at floor level. The auto swing vane provides a more natural and comfortable airflow throughout the room and the lightweight, compact design makes installation easy.

- Pure white, slimline design
- Upper and lower vanes for optimum, powerful and efficient air distribution

Pictures not to scale