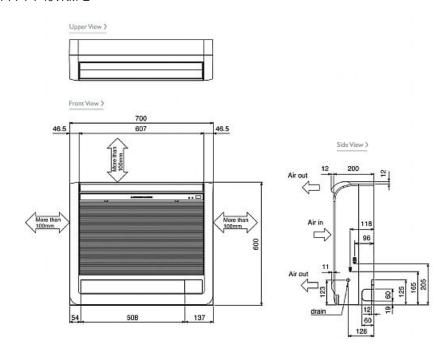

### **Product Details**

| PFFY-P40VKM-E                      |                |
|------------------------------------|----------------|
| Capacity (kW):                     |                |
| Heating (Nominal)                  | 5.0            |
| Cooling (Nominal)                  | 4.5            |
| Heating (UK)                       | 4.6            |
| Cooling (UK)                       | 4.3            |
| SHF R410A (UK)                     | 0.7            |
| Power Input (kW) Heating (Nominal) | 0.028          |
| Power Input (kW) Cooling (Nominal) | 0.028          |
| Airflow (m3/min) - Lo-Mi1-Mi2-Hi   | 8-9-9.5-10.7   |
| Noise (dBA) - Lo-Mi1-Mi2-Hi        | 35-38-42-44    |
| Width - mm                         | 700            |
| Depth - mm                         | 200            |
| Height - mm                        | 600            |
| Weight - kg                        | 15             |
| Electrical Supply                  | 220-240v, 50Hz |
| Phase                              | Single         |
| Mains Cable No. Cores              | 3              |
| Running Current (A) - Heating      | 0.24           |
| Running Current (A) - Cooling      | 0.24           |
| Fuse Rating (BS88) - HRC (A)       | 6              |

#### Dimension

## PFFY-P40VKM-E