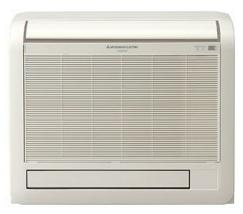

# PFFY-P40VKM-E

Indoor Unit

Floor Standing Exposed

The PFFY-P-VKM-E series is extremely versatile and is designed for wall attached installation at floor level. The auto swing vane provides a more natural and comfortable airflow throughout the room and the lightweight, compact design makes installation easy.

- Pure white, slimline design
- Upper and lower vanes for optimum, powerful and efficient air distribution

Pictures not to scale