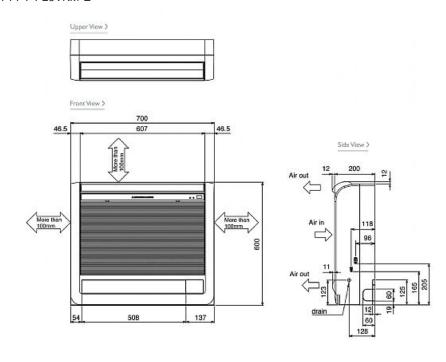

atural and comfortable airflow throughout the room and the lightweight, compact design makes installation easy.

- Pure white, slimline design
- Upper and lower vanes for optimum, powerful and efficient air distribution



Pictures not to scale

### **Product Details**

| 3.2            |
|----------------|
| 2.8            |
| 3.0            |
| 3.0            |
| 2.6            |
| 2.7            |
| 2.0            |
| 0.77           |
| 0.74           |
| 0.85           |
| 0.025          |
| 0.025          |
| 6.1-7-8-9.1    |
| 28-32-35-38    |
| 700            |
| 200            |
| 600            |
| 15             |
| 220-240v, 50Hz |
| Single         |
| 3              |
| 0.2            |
| 0.2            |
| 6              |
|                |

#### Dimension

## PFFY-P25VKM-E





# Telephone: 01707 282880

Email: air.conditioning@meuk.mee.com Website: http://www.mitsubishielectric.co.uk/aircon

Mitsubishi Electric reserves the right to make any variation in technical specification to the equipment described, or to withdraw or replace products without prior notification or public announcement.