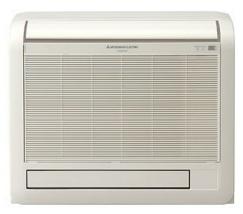

# PFFY-P25VKM-E

Indoor Unit

Floor Standing Exposed

The PFFY-P-VKM-E series is extremely versatile and is designed for wall attached installation at floor level. The auto swing vane provides a more natural and comfortable airflow throughout the room and the lightweight, compact design makes installation easy.

- Pure white, slimline design
- Upper and lower vanes for optimum, powerful and efficient air distribution

Pictures not to scale