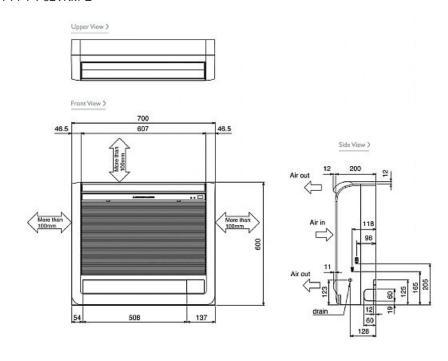

#### Dimension

## PFFY-P32VKM-E

### **Product Details**

| PFFY-P32VKM-E                      |                |
|------------------------------------|----------------|
|                                    |                |
| Capacity (kW):                     |                |
| Heating (Nominal)                  | 4.0            |
| Cooling (Nominal)                  | 3.6            |
| R410A Heating (UK)                 | 3.7            |
| R407c Heating (UK)                 | 3.7            |
| R410A Cooling (UK)                 | 3.4            |
| R407c Cooling (UK)                 | 3.4            |
| R410A High Sensible Cooling (UK)   | 2.6            |
| SHF R410A (UK)                     | 0.71           |
| SHF R407c (UK)                     | 0.71           |
| SHF High Sensible R410A (UK)       | 0.77           |
| Power Input (kW) Heating (Nominal) | 0.025          |
| Power Input (kW) Cooling (Nominal) | 0.025          |
| Airflow(m3/min) - Lo-Mi1-Mi2-Hi    | 6.1-7-8-9.1    |
| Noise (dBA) - Lo-Mi1-Mi2-Hi        | 28-32-35-38    |
| Width - mm                         | 700            |
| Depth - mm                         | 200            |
| Height - mm                        | 600            |
| Weight - kg                        | 15             |
| Electrical Supply                  | 220-240v, 50Hz |
| Phase                              | Single         |
| Mains Cable No. Cores              | 3              |
| Running Current (A) - Heating      | 0.2            |
| Running Current (A) - Cooling      | 0.2            |
| Fuse Rating (BS88) - HRC (A)       | 6              |