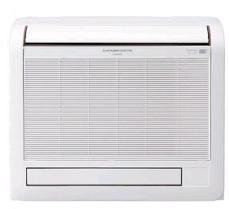

# PFFY-P25VKM-E

Indoor Unit

Floor Standing Exposed

The PFFY-P-VKM-E series is extremely versatile and is designed for wall attached installation at floor level. The auto swing vane provides a more natural and comfortable airflow throughout the room and the lightweight, compact design makes installation easy.

- Pure white, slimline design
- Upper and lower vanes for optimum, powerful and efficient air distribution

Pictures not to scale