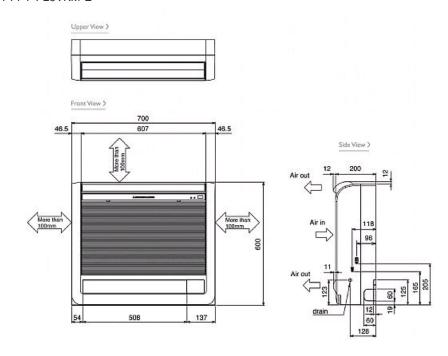

#### Dimensions

### **Product Details**

| PFFY-P25VKM-E                      |                |
|------------------------------------|----------------|
| Capacity (kW):                     |                |
| Heating (Nominal)                  | 3.2            |
| Cooling (Nominal)                  | 2.8            |
| Heating (UK)                       | 3.0            |
| Cooling (UK)                       | 2.6            |
| R410A High Sensible Cooling (UK)   | 2.0            |
| SHF R410A (UK)                     | 0.77           |
| SHF High Sensible R410A (UK)       | 0.85           |
| Power Input (kW) Heating (Nominal) | 0.025          |
| Power Input (kW) Cooling (Nominal) | 0.025          |
| Airflow(m3/min) - Lo-Mi1-Mi2-Hi    | 6.1-7-8-9.1    |
| Noise (dBA) - Lo-Mi1-Mi2-Hi        | 28-32-35-38    |
| Width - mm                         | 700            |
| Depth - mm                         | 200            |
| Height - mm                        | 600            |
| Weight - kg                        | 15             |
| Electrical Supply                  | 220-240v, 50Hz |
| Phase                              | Single         |
| Mains Cable No. Cores              | 3              |
| Running Current (A) - Heating      | 0.2            |
| Running Current (A) - Cooling      | 0.2            |
| Fuse Rating (BS88) - HRC (A)       | 6              |